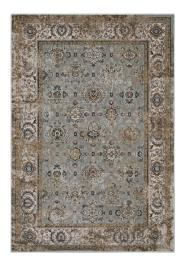

## Hisa Distressed Vintage Floral Lattice 5X8 Area Rug

\$225.00

## Description

Make a sophisticated statement with the Hisa Distressed Vintage Floral Lattice Area Rug. Patterned with an elegant design, Hisa is a durable machine-woven two-ply polypropylene yarn rug. Complete with a gripping rubber bottom, Hisa enhances traditional and contemporary modern decors while outlasting everyday use. Featuring a faded floral lattice design with a low pile weave, the area rug is a perfect addition to the living room, bedroom, entryway, kitchen, dining room or family room. Hisa is a family-friendly stain resistant rug with easy maintenance. Vacuum regularly and spot clean with diluted soap or detergent as needed. Create a comfortable play area for kids and pets while protecting your floor from spills and heavy furniture with this carefree decor update for high traffic areas of your home. Set Includes: One – Hisa Distressed Vintage Floral Lattice 5x8 Area Rug