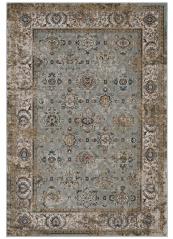

## Description

Make a sophisticated statement with the Hisa Distressed Vintage Floral Lattice Area Rug. Patterned with an elegant design, Hisa is a durable machine-woven two-ply polypropylene yarn rug. Complete with a gripping rubber bottom, Hisa enhances traditional and contemporary modern decors while outlasting everyday use. Featuring a faded floral lattice design with a low pile weave, the area rug is a perfect addition to the living room, bedroom, entryway, kitchen, dining room or family room. Hisa is a family-friendly stain resistant rug with easy maintenance. Vacuum regularly and spot clean with diluted soap or detergent as needed. Create a comfortable play area for kids and pets while protecting your floor from spills and heavy furniture with this carefree decor update for high traffic areas of your home. Set Includes: One – Hisa Distressed Vintage Floral Lattice 5x8 Area Rug