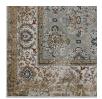

## Description

Make a sophisticated statement with the Hisa Distressed Vintage Floral Lattice Area Rug. Patterned with an elegant design, Hisa is a durable machine-woven two-ply polypropylene yarn rug. Complete with a gripping rubber bottom, Hisa enhances traditional and contemporary modern decors while outlasting everyday use. Featuring a faded floral lattice design with a low pile weave, the area rug is a perfect addition to the living room, bedroom, entryway, kitchen, dining room or family room. Hisa is a family-friendly stain resistant rug with easy maintenance. Vacuum regularly and spot clean with diluted soap or detergent as needed. Create a comfortable play area for kids and pets while protecting your floor from spills and heavy furniture with this carefree decor update for high traffic areas of your home. Set Includes: One – Hisa Distressed Vintage Floral Lattice 5x8 Area Rug