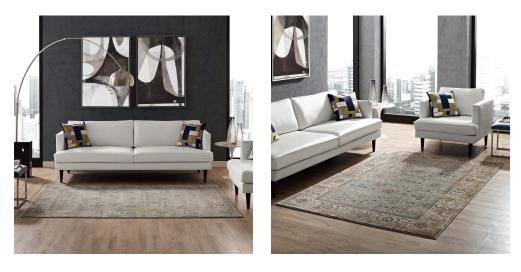

## Description

Make a sophisticated statement with the Hisa Distressed Vintage Floral Lattice Area Rug. Patterned with an elegant design, Hisa is a durable machine-woven two-ply polypropylene yarn rug. Complete with a gripping rubber bottom, Hisa enhances traditional and contemporary modern decors while outlasting everyday use. Featuring a faded floral lattice design with a low pile weave, the area rug is a perfect addition to the living room, bedroom, entryway, kitchen, dining room or family room. Hisa is a family-friendly stain resistant rug with easy maintenance. Vacuum regularly and spot clean with diluted soap or detergent as needed. Create a comfortable play area for kids and pets while protecting your floor from spills and heavy furniture with this carefree decor update for high traffic areas of your home. Set Includes: One – Hisa Distressed Vintage Floral Lattice 5x8 Area Rug