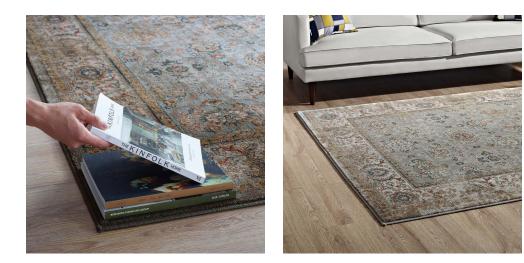

## Description

Make a sophisticated statement with the Hisa Distressed Vintage Floral Lattice Area Rug. Patterned with an elegant design, Hisa is a durable machine-woven two-ply polypropylene yarn rug. Complete with a gripping rubber bottom, Hisa enhances traditional and contemporary modern decors while outlasting everyday use. Featuring a faded floral lattice design with a low pile weave, the area rug is a perfect addition to the living room, bedroom, entryway, kitchen, dining room or family room. Hisa is a family-friendly stain resistant rug with easy maintenance. Vacuum regularly and spot clean with diluted soap or detergent as needed. Create a comfortable play area for kids and pets while protecting your floor from spills and heavy furniture with this carefree decor update for high traffic areas of your home. Set Includes: One – Hisa Distressed Vintage Floral Lattice 5x8 Area Rug