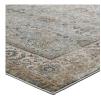

## Description

Make a sophisticated statement with the Hisa Distressed Vintage Floral Lattice Area Rug. Patterned with an elegant design, Hisa is a durable machine-woven two-ply polypropylene yarn rug. Complete with a gripping rubber bottom, Hisa enhances traditional and contemporary modern decors while outlasting everyday use. Featuring a faded floral lattice design with a low pile weave, the area rug is a perfect addition to the living room, bedroom, entryway, kitchen, dining room or family room. Hisa is a family-friendly stain resistant rug with easy maintenance. Vacuum regularly and spot clean with diluted soap or detergent as needed. Create a comfortable play area for kids and pets while protecting your floor from spills and heavy furniture with this carefree decor update for high traffic areas of your home. Set Includes: One – Hisa Distressed Vintage Floral Lattice 5x8 Area Rug