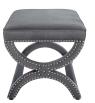

## **Expound Upholstered Nailhead Trim Performance Velvet Bench**

\$535.00

## Description

Add instant charm to your home or apartment with the Expound Performance Velvet Accent Bench. Bringing visual appeal to a functional seat, Expound sits atop elegantly curved legs with chic linear stretchers, while timeless nailhead buttons delicately line the sweeping frame. A perfectly soft and cozy bench for the chic modern lifestyle, Expound is upholstered with stain-resistant performance velvet fabric and features dense foam padding for ultimate comfort. Expound is available in a variety of engaging colors and is the perfect addition to bed, living, and lounge rooms, and has a weight capacity of 331 lbs. Comes fully assembled. Set Includes: One - Expound Bench