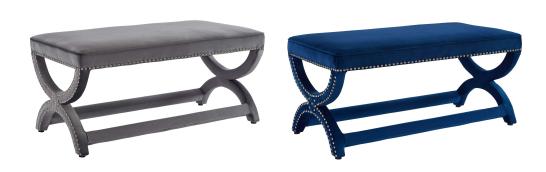

## **Expound Upholstered Nailhead Trim Performance Velvet Bench**

\$535.00

## Description

Add instant charm to your home or apartment with the Expound Performance Velvet Accent Bench. Bringing visual appeal to a functional seat, Expound sits atop elegantly curved legs with chic linear stretchers, while timeless nailhead buttons delicately line the sweeping frame. A perfectly soft and cozy bench for the chic modern lifestyle, Expound is upholstered with stain-resistant performance velvet fabric and features dense foam padding for ultimate comfort. Expound is available in a variety of engaging colors and is the perfect addition to bed, living, and lounge rooms, and has a weight capacity of 331 lbs. Comes fully assembled. Set Includes: One - Expound Bench