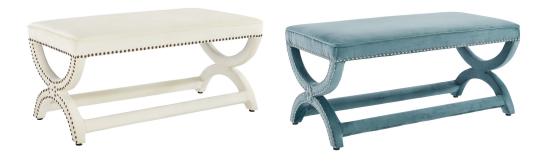

## **Expound Upholstered Nailhead Trim Performance Velvet Bench**

\$535.00

## Description

Add instant charm to your home or apartment with the Expound Performance Velvet Accent Bench. Bringing visual appeal to a functional seat, Expound sits atop elegantly curved legs with chic linear stretchers, while timeless nailhead buttons delicately line the sweeping frame. A perfectly soft and cozy bench for the chic modern lifestyle, Expound is upholstered with stain-resistant performance velvet fabric and features dense foam padding for ultimate comfort. Expound is available in a variety of engaging colors and is the perfect addition to bed, living, and lounge rooms, and has a weight capacity of 331 lbs. Comes fully assembled. Set Includes: One - Expound Bench