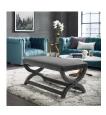

## **Expound Upholstered Nailhead Trim Performance Velvet Bench**

\$535.00

## Description

Add instant charm to your home or apartment with the Expound Performance Velvet Accent Bench. Bringing visual appeal to a functional seat, Expound sits atop elegantly curved legs with chic linear stretchers, while timeless nailhead buttons delicately line the sweeping frame. A perfectly soft and cozy bench for the chic modern lifestyle, Expound is upholstered with stain-resistant performance velvet fabric and features dense foam padding for ultimate comfort. Expound is available in a variety of engaging colors and is the perfect addition to bed, living, and lounge rooms, and has a weight capacity of 331 lbs. Comes fully assembled. Set Includes: One - Expound Bench