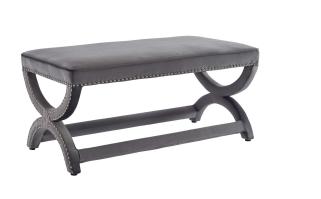

## **Expound Upholstered Nailhead Trim Performance Velvet Bench**

\$535.00

## Description

Add instant charm to your home or apartment with the Expound Performance Velvet Accent Bench. Bringing visual appeal to a functional seat, Expound sits atop elegantly curved legs with chic linear stretchers, while timeless nailhead buttons delicately line the sweeping frame. A perfectly soft and cozy bench for the chic modern lifestyle, Expound is upholstered with stain-resistant performance velvet fabric and features dense foam padding for ultimate comfort. Expound is available in a variety of engaging colors and is the perfect addition to bed, living, and lounge rooms, and has a weight capacity of 331 lbs. Comes fully assembled. Set Includes: One - Expound Bench