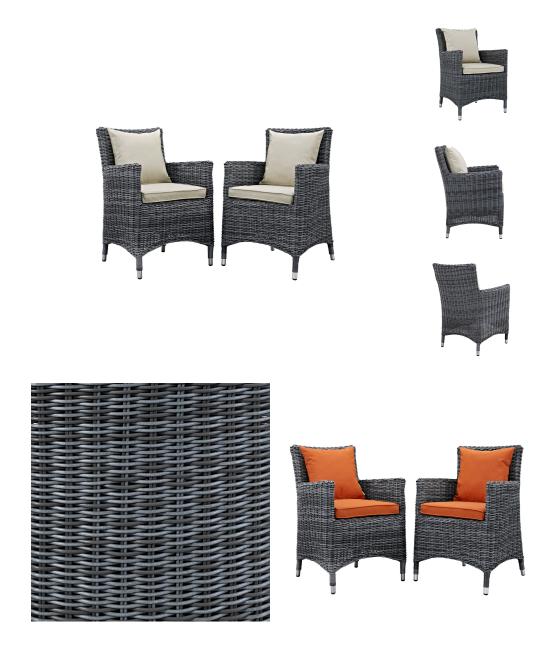

## **Summon 2 Piece Outdoor Patio Sunbrella Dining Set**

\$968.00

## Description

Experience the outdoors with exceptional comfort and quality. Summon Outdoor Patio Dining Arm Chair offers an exquisite two-tone synthetic rattan weave, plush all-weather cushions with industry-leading Sunbrella fabric, UV protection, and a sturdy powder-coated aluminum frame. Featuring rounded arms and an elegant modern look, Summon Outdoor Arm Chair is part of an avant-garde outdoor sectional series well-equipped for enhancing patio, backyard, or poolside gatherings. This installment of the series is an Outdoor Patio Dining Arm Chair Set. Set Includes: Two - Summon Dining Armchair

## **Additional Information**

| SKU        | SMODC13304                                                                                                                                                                                                                                                       |
|------------|------------------------------------------------------------------------------------------------------------------------------------------------------------------------------------------------------------------------------------------------------------------|
| Dimensions | Overall Armchair Dimensions: 26.5"L x 25"W x 35"H Seat Dimensions: 20"L x 18.5"W x 18.5"H Armrest Dimensions: 25.5"H Backrest Dimensions: 16.5"H Armrest Height from Seat: 9"H Base Dimensions: 23.5"L x 21.5"W Overall Product Dimensions: 26.5"L x 50"W x 35"H |