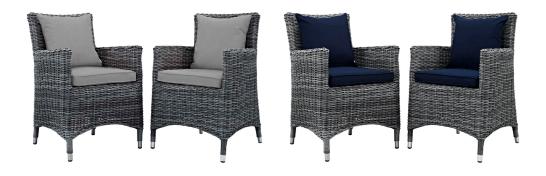

## **Summon 2 Piece Outdoor Patio Sunbrella Dining Set**

\$968.00

## Description

Experience the outdoors with exceptional comfort and quality. Summon Outdoor Patio Dining Arm Chair offers an exquisite two-tone synthetic rattan weave, plush all-weather cushions with industry-leading Sunbrella fabric, UV protection, and a sturdy powder-coated aluminum frame. Featuring rounded arms and an elegant modern look, Summon Outdoor Arm Chair is part of an avant-garde outdoor sectional series well-equipped for enhancing patio, backyard, or poolside gatherings. This installment of the series is an Outdoor Patio Dining Arm Chair Set. Set Includes: Two - Summon Dining Armchair