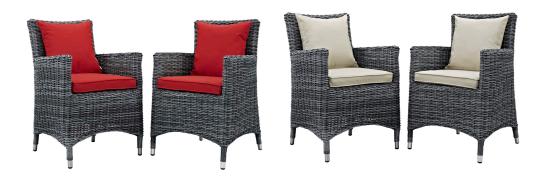

## **Summon 2 Piece Outdoor Patio Sunbrella Dining Set**

\$968.00

## Description

Experience the outdoors with exceptional comfort and quality. Summon Outdoor Patio Dining Arm Chair offers an exquisite two-tone synthetic rattan weave, plush all-weather cushions with industry-leading Sunbrella fabric, UV protection, and a sturdy powder-coated aluminum frame. Featuring rounded arms and an elegant modern look, Summon Outdoor Arm Chair is part of an avant-garde outdoor sectional series well-equipped for enhancing patio, backyard, or poolside gatherings. This installment of the series is an Outdoor Patio Dining Arm Chair Set. Set Includes: Two - Summon Dining Armchair