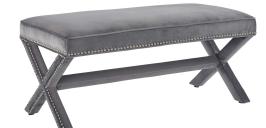

## **Rivet Performance Velvet Bench**

\$557.00

## Description

Add charm to your home or apartment decor with the Rivet Performance Velvet Accent Bench. Featuring timeless nailhead trim, an elegant X-base frame, and surrounded by stainresistant performance velvet fabric with dense foam padding, Rivet is a perfectly soft and cozy bench for the chic modern lifestyle. Rivet is available in a variety of engaging colors and is the perfect addition to bed, living, and lounge rooms. Bench Weight Capacity: 331 lbs Set Includes: One – Rivet Bench