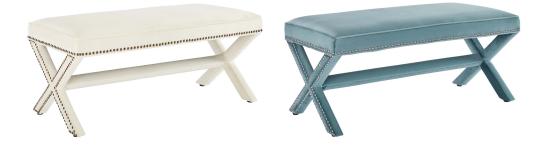

## **Rivet Performance Velvet Bench**

\$557.00

## Description

Add charm to your home or apartment decor with the Rivet Performance Velvet Accent Bench. Featuring timeless nailhead trim, an elegant X-base frame, and surrounded by stainresistant performance velvet fabric with dense foam padding, Rivet is a perfectly soft and cozy bench for the chic modern lifestyle. Rivet is available in a variety of engaging colors and is the perfect addition to bed, living, and lounge rooms. Bench Weight Capacity: 331 lbs Set Includes: One – Rivet Bench