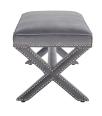

## **Rivet Performance Velvet Bench**

\$557.00

## Description

Add charm to your home or apartment decor with the Rivet Performance Velvet Accent Bench. Featuring timeless nailhead trim, an elegant X-base frame, and surrounded by stainresistant performance velvet fabric with dense foam padding, Rivet is a perfectly soft and cozy bench for the chic modern lifestyle. Rivet is available in a variety of engaging colors and is the perfect addition to bed, living, and lounge rooms. Bench Weight Capacity: 331 lbs Set Includes: One – Rivet Bench