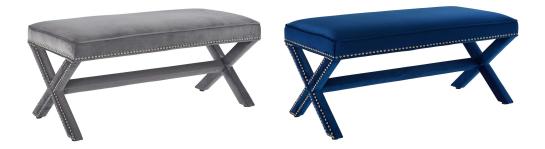

## **Rivet Performance Velvet Bench**

\$557.00

## Description

Add charm to your home or apartment decor with the Rivet Performance Velvet Accent Bench. Featuring timeless nailhead trim, an elegant X-base frame, and surrounded by stainresistant performance velvet fabric with dense foam padding, Rivet is a perfectly soft and cozy bench for the chic modern lifestyle. Rivet is available in a variety of engaging colors and is the perfect addition to bed, living, and lounge rooms. Bench Weight Capacity: 331 lbs Set Includes: One – Rivet Bench