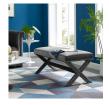

## **Rivet Performance Velvet Bench**

\$557.00

## Description

Add charm to your home or apartment decor with the Rivet Performance Velvet Accent Bench. Featuring timeless nailhead trim, an elegant X-base frame, and surrounded by stainresistant performance velvet fabric with dense foam padding, Rivet is a perfectly soft and cozy bench for the chic modern lifestyle. Rivet is available in a variety of engaging colors and is the perfect addition to bed, living, and lounge rooms. Bench Weight Capacity: 331 lbs Set Includes: One – Rivet Bench