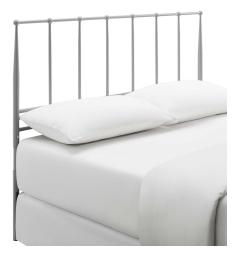

## **Kiana Queen Metal Stainless Steel Headboard**

\$124.00

## Description

Add a touch of nostalgia with the cottage style of the Kiana Queen Metal Headboard. A perfect complement to industrial, rustic, and farmhouse decor themes, Kiana adds relaxing vintage appeal in the master suite or guest bedroom with a quality frame made of stainless steel. This charming metal headboard for twin bed frames comes with non-marking foot caps to help protect flooring and a design reminiscent of traditional country homes. Gracefully designed with integrated round finials, the Kiana is height adjustable from 39 inches to 48.8 inches. Set Includes: One – Kiana Queen Metal Headboard