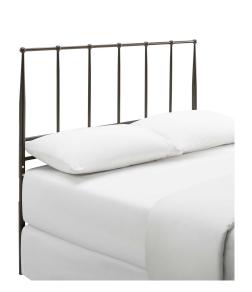

## **Kiana Queen Metal Stainless Steel Headboard**

\$124.00

## Description

Add a touch of nostalgia with the cottage style of the Kiana Queen Metal Headboard. A perfect complement to industrial, rustic, and farmhouse decor themes, Kiana adds relaxing vintage appeal in the master suite or guest bedroom with a quality frame made of stainless steel. This charming metal headboard for twin bed frames comes with non-marking foot caps to help protect flooring and a design reminiscent of traditional country homes. Gracefully designed with integrated round finials, the Kiana is height adjustable from 39 inches to 48.8 inches. Set Includes: One – Kiana Queen Metal Headboard