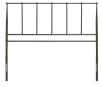

## **Kiana Queen Metal Stainless Steel Headboard**

\$124.00

## Description

Add a touch of nostalgia with the cottage style of the Kiana Queen Metal Headboard. A perfect complement to industrial, rustic, and farmhouse decor themes, Kiana adds relaxing vintage appeal in the master suite or guest bedroom with a quality frame made of stainless steel. This charming metal headboard for twin bed frames comes with non-marking foot caps to help protect flooring and a design reminiscent of traditional country homes. Gracefully designed with integrated round finials, the Kiana is height adjustable from 39 inches to 48.8 inches. Set Includes: One – Kiana Queen Metal Headboard