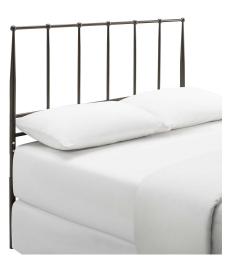

## **Kiana Queen Metal Stainless Steel Headboard**

\$124.00

## Description

Add a touch of nostalgia with the cottage style of the Kiana Queen Metal Headboard. A perfect complement to industrial, rustic, and farmhouse decor themes, Kiana adds relaxing vintage appeal in the master suite or guest bedroom with a quality frame made of stainless steel. This charming metal headboard for twin bed frames comes with non-marking foot caps to help protect flooring and a design reminiscent of traditional country homes. Gracefully designed with integrated round finials, the Kiana is height adjustable from 39 inches to 48.8 inches. Set Includes: One – Kiana Queen Metal Headboard