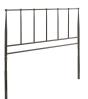

## **Kiana Queen Metal Stainless Steel Headboard**

\$124.00

## Description

Add a touch of nostalgia with the cottage style of the Kiana Queen Metal Headboard. A perfect complement to industrial, rustic, and farmhouse decor themes, Kiana adds relaxing vintage appeal in the master suite or guest bedroom with a quality frame made of stainless steel. This charming metal headboard for twin bed frames comes with non-marking foot caps to help protect flooring and a design reminiscent of traditional country homes. Gracefully designed with integrated round finials, the Kiana is height adjustable from 39 inches to 48.8 inches. Set Includes: One – Kiana Queen Metal Headboard