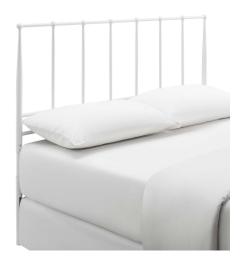

## **Kiana Queen Metal Stainless Steel Headboard**

\$124.00

## Description

Add a touch of nostalgia with the cottage style of the Kiana Queen Metal Headboard. A perfect complement to industrial, rustic, and farmhouse decor themes, Kiana adds relaxing vintage appeal in the master suite or guest bedroom with a quality frame made of stainless steel. This charming metal headboard for twin bed frames comes with non-marking foot caps to help protect flooring and a design reminiscent of traditional country homes. Gracefully designed with integrated round finials, the Kiana is height adjustable from 39 inches to 48.8 inches. Set Includes: One – Kiana Queen Metal Headboard