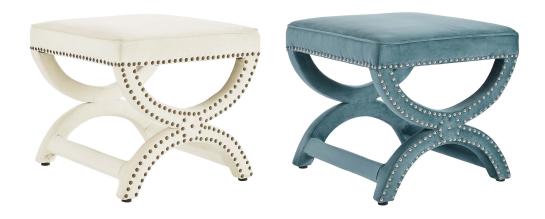

## **Expound Upholstered Nailhead Trim Performance Velvet Ottoman**

\$401.00

## Description

Add instant charm to your home or apartment with the Expound Performance Velvet Ottoman. Bringing visual appeal to a functional seat, Expound sits atop elegantly curved legs with chic linear stretchers, while timeless nailhead buttons delicately line the sweeping frame. A perfectly soft and cozy ottoman for the chic modern lifestyle, Expound is upholstered with stain-resistant performance velvet fabric and features dense foam padding for ultimate comfort. Expound is available in a variety of engaging colors and is the perfect addition to bed, living, and lounge rooms, and has a weight capacity of 331 lbs. Comes fully assembled. Set Includes: One - Expound Ottoman