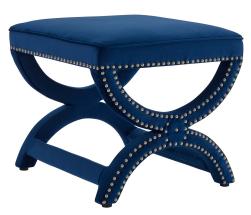

## **Expound Upholstered Nailhead Trim Performance Velvet Ottoman**

\$401.00

## Description

Add instant charm to your home or apartment with the Expound Performance Velvet Ottoman. Bringing visual appeal to a functional seat, Expound sits atop elegantly curved legs with chic linear stretchers, while timeless nailhead buttons delicately line the sweeping frame. A perfectly soft and cozy ottoman for the chic modern lifestyle, Expound is upholstered with stain-resistant performance velvet fabric and features dense foam padding for ultimate comfort. Expound is available in a variety of engaging colors and is the perfect addition to bed, living, and lounge rooms, and has a weight capacity of 331 lbs. Comes fully assembled. Set Includes: One - Expound Ottoman