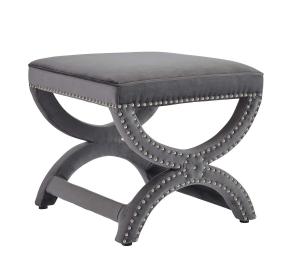

## **Expound Upholstered Nailhead Trim Performance Velvet Ottoman**

\$401.00

## Description

Add instant charm to your home or apartment with the Expound Performance Velvet Ottoman. Bringing visual appeal to a functional seat, Expound sits atop elegantly curved legs with chic linear stretchers, while timeless nailhead buttons delicately line the sweeping frame. A perfectly soft and cozy ottoman for the chic modern lifestyle, Expound is upholstered with stain-resistant performance velvet fabric and features dense foam padding for ultimate comfort. Expound is available in a variety of engaging colors and is the perfect addition to bed, living, and lounge rooms, and has a weight capacity of 331 lbs. Comes fully assembled. Set Includes: One - Expound Ottoman