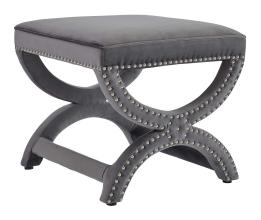

## **Expound Upholstered Nailhead Trim Performance Velvet Ottoman**

\$401.00

## Description

Add instant charm to your home or apartment with the Expound Performance Velvet Ottoman. Bringing visual appeal to a functional seat, Expound sits atop elegantly curved legs with chic linear stretchers, while timeless nailhead buttons delicately line the sweeping frame. A perfectly soft and cozy ottoman for the chic modern lifestyle, Expound is upholstered with stain-resistant performance velvet fabric and features dense foam padding for ultimate comfort. Expound is available in a variety of engaging colors and is the perfect addition to bed, living, and lounge rooms, and has a weight capacity of 331 lbs. Comes fully assembled. Set Includes: One - Expound Ottoman