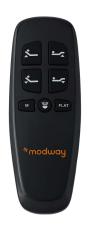

## **Description**

Revamp a guest suite, bedroom, or college dorm with fully customizable sleep from the Transform Adjustable Twin XL Bed Frame. This adjustable mattress foundation allows you to find your perfect position while watching TV, reading, sleeping, or simply relaxing while in bed. Featuring a zero-gravity option that provides alignment and support to relieve pressure on the lower back, Transform's range of ergonomic positions allow you to achieve your ideal sleep and rest environments with the touch of a button on the wireless remote. Resting atop six sturdy steel legs, this durable adjustable mattress base eliminates the need for a box spring and supports memory foam, hybrid, and latex mattress types. Bed Weight Capacity: 772 lbs. Set Includes: One - Transform Adjustable Twin XL Wireless Remote Bed Base