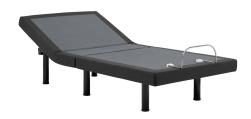

## **Description**

Revamp a guest suite, bedroom, or college dorm with fully customizable sleep from the Transform Adjustable Twin XL Bed Frame. This adjustable mattress foundation allows you to find your perfect position while watching TV, reading, sleeping, or simply relaxing while in bed. Featuring a zero-gravity option that provides alignment and support to relieve pressure on the lower back, Transform's range of ergonomic positions allow you to achieve your ideal sleep and rest environments with the touch of a button on the wireless remote. Resting atop six sturdy steel legs, this durable adjustable mattress base eliminates the need for a box spring and supports memory foam, hybrid, and latex mattress types. Bed Weight Capacity: 772 lbs. Set Includes: One - Transform Adjustable Twin XL Wireless Remote Bed Base