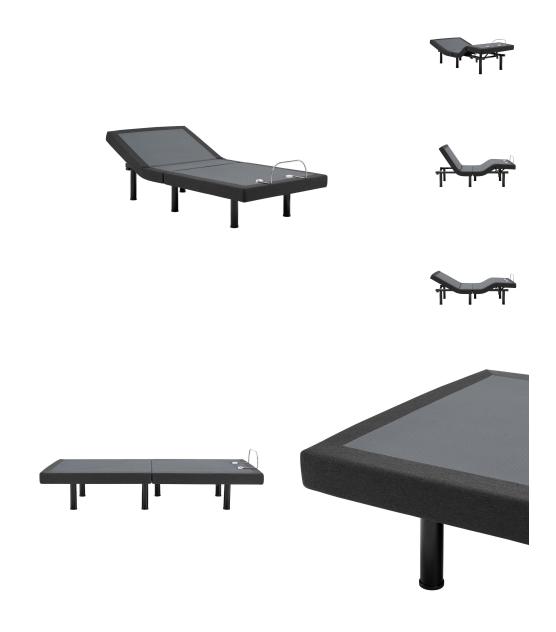

## **Description**

Revamp a guest suite, bedroom, or college dorm with fully customizable sleep from the Transform Adjustable Twin XL Bed Frame. This adjustable mattress foundation allows you to find your perfect position while watching TV, reading, sleeping, or simply relaxing while in bed. Featuring a zero-gravity option that provides alignment and support to relieve pressure on the lower back, Transform's range of ergonomic positions allow you to achieve your ideal sleep and rest environments with the touch of a button on the wireless remote. Resting atop six sturdy steel legs, this durable adjustable mattress base eliminates the need for a box spring and supports memory foam, hybrid, and latex mattress types. Bed Weight Capacity: 772 lbs. Set Includes: One - Transform Adjustable Twin XL Wireless Remote Bed Base