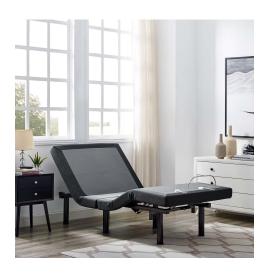

## **Description**

Revamp a guest suite, bedroom, or college dorm with fully customizable sleep from the Transform Adjustable Twin XL Bed Frame. This adjustable mattress foundation allows you to find your perfect position while watching TV, reading, sleeping, or simply relaxing while in bed. Featuring a zero-gravity option that provides alignment and support to relieve pressure on the lower back, Transform's range of ergonomic positions allow you to achieve your ideal sleep and rest environments with the touch of a button on the wireless remote. Resting atop six sturdy steel legs, this durable adjustable mattress base eliminates the need for a box spring and supports memory foam, hybrid, and latex mattress types. Bed Weight Capacity: 772 lbs. Set Includes: One - Transform Adjustable Twin XL Wireless Remote Bed Base