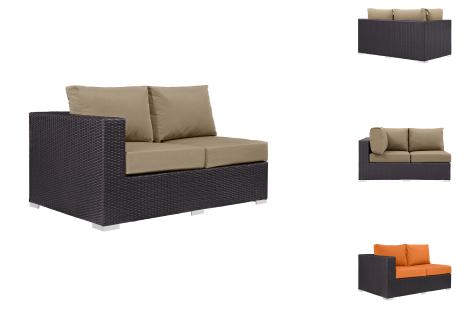

## **Convene Outdoor Patio Left Arm Loveseat**

\$922.00

## Description

Gather stages of sensitivity with the Convene outdoor sectional series. Made with a synthetic rattan weave and a powder-coated aluminum frame, Convene is a versatile outdoor collection that shifts and combines according to the spontaneous needs of the moment. Outfitted with all-weather fabric cushions, leave a positive impression on friends and family while enhancing your patio, backyard or poolside repast in this series of palpable distinction. This installment of the series is an Outdoor Patio Left Arm Loveseat. Set Includes: One - Convene Left Arm Loveseat

## **Additional Information**

| SKU        | SMODC12095                                                                                                                                                                                                                                                                                                                       |
|------------|----------------------------------------------------------------------------------------------------------------------------------------------------------------------------------------------------------------------------------------------------------------------------------------------------------------------------------|
| Dimensions | Overall Product Dimensions: 35"L x 56.5"W x 25.5 - 33"H Seat Dimensions: 28.5"L x 50.5"W x 17.5"H Armrest Height: 25.5"H Backrest Dimensions: 15.5"H Armrest Dimensions: 6"W x 8"H Cushion Thichkness: 5"H Base Dimensions: 56"W Seat Cushion Dimensions: 25"L x 28.5"W x 5"H Back Cushion Dimensions: 25"L x 15.5"W x 4.5 - 6"H |