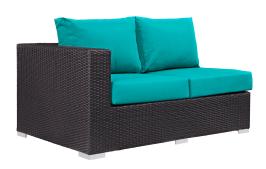

## **Convene Outdoor Patio Left Arm Loveseat**

\$922.00

## Description

Gather stages of sensitivity with the Convene outdoor sectional series. Made with a synthetic rattan weave and a powder-coated aluminum frame, Convene is a versatile outdoor collection that shifts and combines according to the spontaneous needs of the moment. Outfitted with all-weather fabric cushions, leave a positive impression on friends and family while enhancing your patio, backyard or poolside repast in this series of palpable distinction. This installment of the series is an Outdoor Patio Left Arm Loveseat. Set Includes: One - Convene Left Arm Loveseat