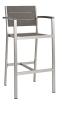

## Shore 3 Piece Outdoor Patio Aluminum Outdoor Pub Set \$1,210.00

## Description

Enjoy your patio or backyard leisure time with the strong and durable Shore Outdoor Patio Dining Pub Set. Made with an anodized brushed aluminum frame, sturdy footrest, and nonmarking black plastic foot caps, Shore Patio Pub set features tone-on-tone grays with wood accents on the paneling for a chic and minimalist look. The Shore Outdoor Patio Aluminum Dining Set complements your casual gatherings with a look and functionality that you can rely on. Set Includes: One - Shore Bar Table Two - Shore Barstool