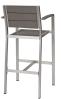

## Shore 3 Piece Outdoor Patio Aluminum Outdoor Pub Set \$1,210.00

## Description

Enjoy your patio or backyard leisure time with the strong and durable Shore Outdoor Patio Dining Pub Set. Made with an anodized brushed aluminum frame, sturdy footrest, and nonmarking black plastic foot caps, Shore Patio Pub set features tone-on-tone grays with wood accents on the paneling for a chic and minimalist look. The Shore Outdoor Patio Aluminum Dining Set complements your casual gatherings with a look and functionality that you can rely on. Set Includes: One - Shore Bar Table Two - Shore Barstool