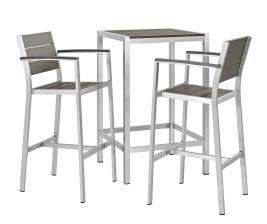

## Shore 3 Piece Outdoor Patio Aluminum Outdoor Pub Set \$1,210.00

## Description

Enjoy your patio or backyard leisure time with the strong and durable Shore Outdoor Patio Dining Pub Set. Made with an anodized brushed aluminum frame, sturdy footrest, and nonmarking black plastic foot caps, Shore Patio Pub set features tone-on-tone grays with wood accents on the paneling for a chic and minimalist look. The Shore Outdoor Patio Aluminum Dining Set complements your casual gatherings with a look and functionality that you can rely on. Set Includes: One - Shore Bar Table Two - Shore Barstool