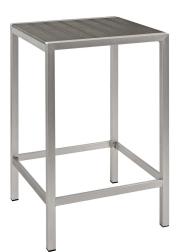

## Description

Enjoy your patio or backyard leisure time with the strong and durable Shore Outdoor Patio Dining Pub Set. Made with an anodized brushed aluminum frame, sturdy footrest, and nonmarking black plastic foot caps, Shore Patio Pub set features tone-on-tone grays with wood accents on the paneling for a chic and minimalist look. The Shore Outdoor Patio Aluminum Dining Set complements your casual gatherings with a look and functionality that you can rely on. Set Includes: One - Shore Bar Table Two - Shore Barstool

## **Additional Information**

| SKU        | SMODC15057                                                                                                                                                                                                                                                                                                                                                                                                                                                                                                                                                                                                      |
|------------|-----------------------------------------------------------------------------------------------------------------------------------------------------------------------------------------------------------------------------------------------------------------------------------------------------------------------------------------------------------------------------------------------------------------------------------------------------------------------------------------------------------------------------------------------------------------------------------------------------------------|
| Dimensions | Overall Bar Table Dimensions: 27.5"L x 27.5"W x<br>43.5"H Floor to Underside of Table: 41.5 - 42.5"H<br>Table Top Thickness: .5 - 1.5"H Base<br>Dimensions: 15.5"L x 15.5"W Leg Dimensions:<br>1.5"L x 1.5"W x .07"H Overall Barstool Dimensions:<br>21.5"L x 20"W x 44.5"H Seat Dimensions: 29 -<br>30"H Backrest Dimensions: 14.5 - 15"H Armrest<br>Dimensions: 9.5 - 10"H Base Dimensions: 18"W<br>Plastic Wood on Backrest: 16.5"L x 3.5"W x 1/2"H<br>Plastic Wood on Armrest: 2"L x 1.5"W x 1/2"H<br>Plastic Wood on Seat: 14"L x 3.5"W x 1/2"H<br>Overall Product Dimensions: 27.5"L x 67.5"W x<br>44.5"H |