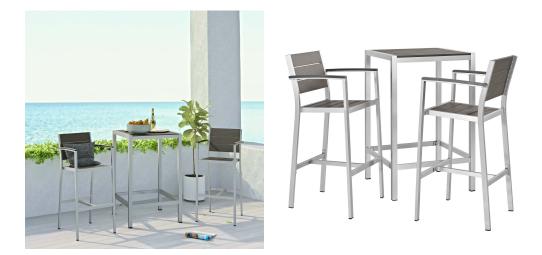

## Shore 3 Piece Outdoor Patio Aluminum Outdoor Pub Set \$1,210.00

## Description

Enjoy your patio or backyard leisure time with the strong and durable Shore Outdoor Patio Dining Pub Set. Made with an anodized brushed aluminum frame, sturdy footrest, and nonmarking black plastic foot caps, Shore Patio Pub set features tone-on-tone grays with wood accents on the paneling for a chic and minimalist look. The Shore Outdoor Patio Aluminum Dining Set complements your casual gatherings with a look and functionality that you can rely on. Set Includes: One - Shore Bar Table Two - Shore Barstool

## **Additional Information**

| SKU        | SMODC15057                                                                                                                                                                                                                                                                                                                                                                                                                                                                                                                                                                                                      |
|------------|-----------------------------------------------------------------------------------------------------------------------------------------------------------------------------------------------------------------------------------------------------------------------------------------------------------------------------------------------------------------------------------------------------------------------------------------------------------------------------------------------------------------------------------------------------------------------------------------------------------------|
| Dimensions | Overall Bar Table Dimensions: 27.5"L x 27.5"W x<br>43.5"H Floor to Underside of Table: 41.5 - 42.5"H<br>Table Top Thickness: .5 - 1.5"H Base<br>Dimensions: 15.5"L x 15.5"W Leg Dimensions:<br>1.5"L x 1.5"W x .07"H Overall Barstool Dimensions:<br>21.5"L x 20"W x 44.5"H Seat Dimensions: 29 -<br>30"H Backrest Dimensions: 14.5 - 15"H Armrest<br>Dimensions: 9.5 - 10"H Base Dimensions: 18"W<br>Plastic Wood on Backrest: 16.5"L x 3.5"W x 1/2"H<br>Plastic Wood on Armrest: 2"L x 1.5"W x 1/2"H<br>Plastic Wood on Seat: 14"L x 3.5"W x 1/2"H<br>Overall Product Dimensions: 27.5"L x 67.5"W x<br>44.5"H |