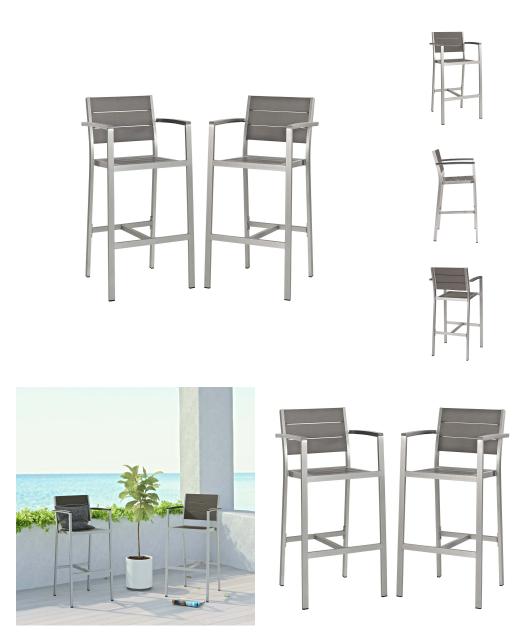

## Shore Bar Stool Outdoor Patio Aluminum Set Of 2

\$665.00

## Description

Enjoy your patio or backyard leisure time with the strong and durable Shore Outdoor Patio Bar Stool. Made with an anodized brushed aluminum frame, sturdy footrest, and non-marking black plastic foot caps, Shore Patio Bar Stool features tone-on-tone grays with wood accents on the paneling for a chic and minimalist look. The Shore Outdoor Aluminum Dining Bar Stool complements your casual gatherings with a look and functionality that you can rely on. Set Includes: Two – Shore Barstool

## Additional Information

| SKU        | SMODC15055                                                                                                                                                                                                                                                                                                                                                                             |
|------------|----------------------------------------------------------------------------------------------------------------------------------------------------------------------------------------------------------------------------------------------------------------------------------------------------------------------------------------------------------------------------------------|
| Dimensions | Overall Bar Stool Dimensions: 21.5"L x 20"W x<br>44.5"H Seat Dimensions: 29 - 30"H Backrest<br>Dimensions: 14.5 - 15"H Armrest Dimensions:<br>9.5 - 10"H Base Dimensions: 18"W Plastic Wood<br>on Backrest: 16.5"L x 3.5"W x 1/2"H Plastic Wood<br>on Armrest: 2"L x 1.5"W x 1/2"H Plastic Wood on<br>Seat: 14"L x 3.5"W x 1/2"H Overall Product<br>Dimensions: 21.5"L x 40"W x 44.5"H |