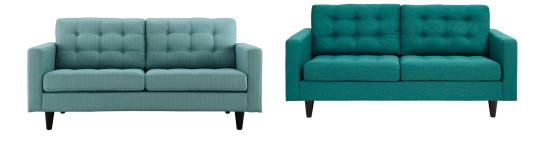

## Empress Upholstered Fabric Loveseat \$1,303.00

## Description

End the rule of unjust sovereignties that wage a useless war for your interiors. Empress leaves the would-be heiress of holistic furnishings in the dust with a design that rivals any competitor. Empress is heralded with deeply tufted buttons, plush cushions, and armrests that convey that perfect air of nobility. The solid wood legs come with plastic glides to prevent floor scratching, and the fine fabric upholstery leaves the recipients feeling richly rewarded. Set Includes: One – Empress Loveseat