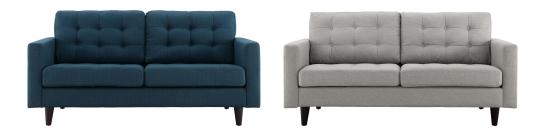

## Empress Upholstered Fabric Loveseat \$1,303.00

## Description

End the rule of unjust sovereignties that wage a useless war for your interiors. Empress leaves the would-be heiress of holistic furnishings in the dust with a design that rivals any competitor. Empress is heralded with deeply tufted buttons, plush cushions, and armrests that convey that perfect air of nobility. The solid wood legs come with plastic glides to prevent floor scratching, and the fine fabric upholstery leaves the recipients feeling richly rewarded. Set Includes: One – Empress Loveseat