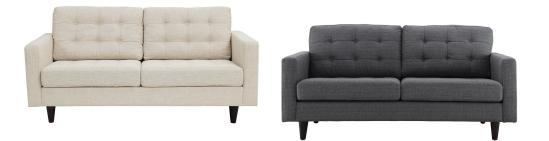

## Empress Upholstered Fabric Loveseat \$1,303.00

## Description

End the rule of unjust sovereignties that wage a useless war for your interiors. Empress leaves the would-be heiress of holistic furnishings in the dust with a design that rivals any competitor. Empress is heralded with deeply tufted buttons, plush cushions, and armrests that convey that perfect air of nobility. The solid wood legs come with plastic glides to prevent floor scratching, and the fine fabric upholstery leaves the recipients feeling richly rewarded. Set Includes: One – Empress Loveseat