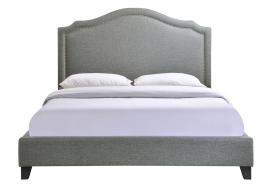

## **Charlotte Queen Bed**

\$651.00

## Description

Powerful lines complement soft hues with this bed ensconced in whispered elegance. Luxuriously crafted with a nail head decorative trim and tufting, Charlotte is a bedroom centerpiece that imbues elegance, while bestowing a gentle flow over your surroundings. Set Includes: One – Charlotte Footboard One – Charlotte Headboard One – Charlotte Siderail