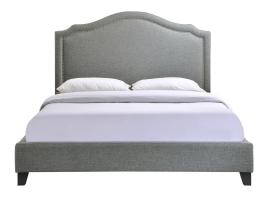

## **Charlotte Queen Bed**

\$651.00

## Description

Powerful lines complement soft hues with this bed ensconced in whispered elegance. Luxuriously crafted with a nail head decorative trim and tufting, Charlotte is a bedroom centerpiece that imbues elegance, while bestowing a gentle flow over your surroundings. Set Includes: One – Charlotte Footboard One – Charlotte Headboard One – Charlotte Siderail