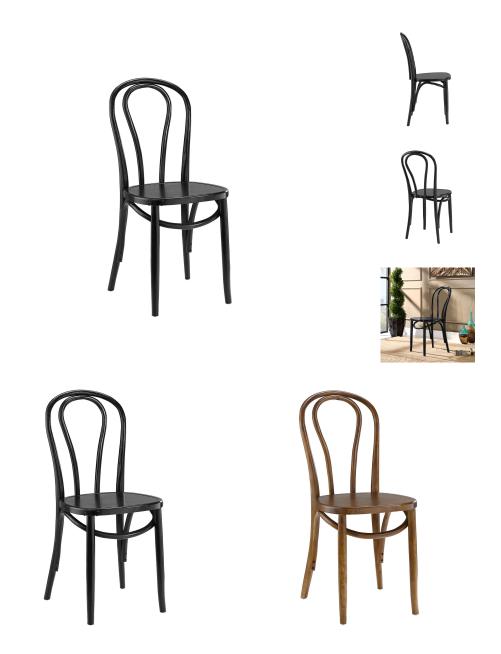

## **Eon Dining Side Chair**

\$247.00

## Description

Travel through periods of cultured appeal with the Eon Dining Chair. A vintage piece with a contemporary twist, Eon is made of solid Elm wood, a durable polyurethane finish, non-marking plastic foot glides, and does not require assembly. An Iconic chair with a design that spans the ages, Eon works well in industrial modern and vintage modern dining rooms, kitchens, cafes and restaurant seating areas. Set Includes: One - Eon Dining Side Chair

## **Additional Information**

| SKU        | SMODC11683                                                                                                                                                                 |
|------------|----------------------------------------------------------------------------------------------------------------------------------------------------------------------------|
| Dimensions | Overall Product Dimensions: 20"L x 15"W x 35"H<br>Chair Seat Dimensions: 15.5"L x 18"H Backrest<br>Dimensions: 1"W x 18.5"H Cushion Thichkness:<br>1"H Base: 15.5"L x 16"W |