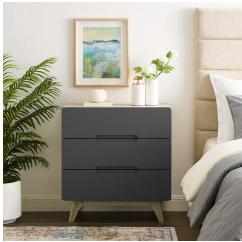

## Origin Three-Drawer Chest Or Stand \$409.00

## Description

Bring the iconic energy of mid-century style to your bedroom or living room with the Origin Three-Drawer Chest or Stand. Crafted with durable fiberboard for reliable support, Origin comes with a splayed frame, rounded edges, linear design, wood grain laminate, and three full-extension drawers for concealed storage. The perfect complement to your bedroom or living room decor, display and store pictures, home accessories, clothes, and more with this contemporary modern chest or stand. Set Includes: One - Origin Three-Drawer Chest or Stand