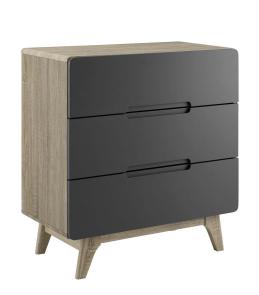

## Origin Three-Drawer Chest Or Stand \$409.00

## Description

Bring the iconic energy of mid-century style to your bedroom or living room with the Origin Three-Drawer Chest or Stand. Crafted with durable fiberboard for reliable support, Origin comes with a splayed frame, rounded edges, linear design, wood grain laminate, and three full-extension drawers for concealed storage. The perfect complement to your bedroom or living room decor, display and store pictures, home accessories, clothes, and more with this contemporary modern chest or stand. Set Includes: One - Origin Three-Drawer Chest or Stand