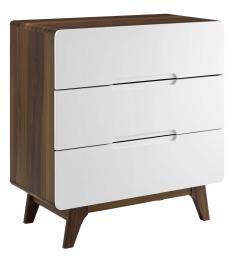

## Origin Three-Drawer Chest Or Stand \$409.00

## Description

Bring the iconic energy of mid-century style to your bedroom or living room with the Origin Three-Drawer Chest or Stand. Crafted with durable fiberboard for reliable support, Origin comes with a splayed frame, rounded edges, linear design, wood grain laminate, and three full-extension drawers for concealed storage. The perfect complement to your bedroom or living room decor, display and store pictures, home accessories, clothes, and more with this contemporary modern chest or stand. Set Includes: One - Origin Three-Drawer Chest or Stand