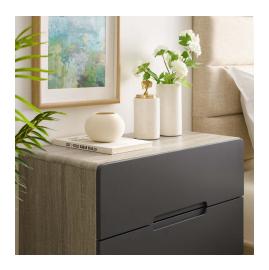

## Description

Bring the iconic energy of mid-century style to your bedroom or living room with the Origin Three-Drawer Chest or Stand. Crafted with durable fiberboard for reliable support, Origin comes with a splayed frame, rounded edges, linear design, wood grain laminate, and three full-extension drawers for concealed storage. The perfect complement to your bedroom or living room decor, display and store pictures, home accessories, clothes, and more with this contemporary modern chest or stand. Set Includes: One - Origin Three-Drawer Chest or Stand