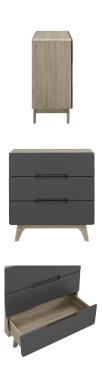

## Origin Three-Drawer Chest Or Stand \$409.00

## Description

Bring the iconic energy of mid-century style to your bedroom or living room with the Origin Three-Drawer Chest or Stand. Crafted with durable fiberboard for reliable support, Origin comes with a splayed frame, rounded edges, linear design, wood grain laminate, and three full-extension drawers for concealed storage. The perfect complement to your bedroom or living room decor, display and store pictures, home accessories, clothes, and more with this contemporary modern chest or stand. Set Includes: One - Origin Three-Drawer Chest or Stand

## **Additional Information**

| SKU        | SMODC17755                                                                                                                                                                                         |
|------------|----------------------------------------------------------------------------------------------------------------------------------------------------------------------------------------------------|
| Dimensions | Overall Product Dimensions: 15.5"L x 31"W x 33"H Floor to Underside of Table: 4.5"H Table Top Thickness: 1"H Inner Drawer Dimensions: 14.5"L x 30"W x 24.5"H Drawer Frame Dimensions: 0.5"W x 25"H |