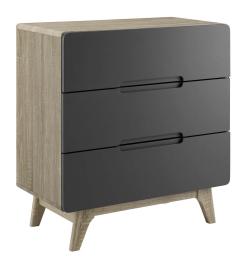

## Origin Three-Drawer Chest Or Stand \$409.00

## Description

Bring the iconic energy of mid-century style to your bedroom or living room with the Origin Three-Drawer Chest or Stand. Crafted with durable fiberboard for reliable support, Origin comes with a splayed frame, rounded edges, linear design, wood grain laminate, and three full-extension drawers for concealed storage. The perfect complement to your bedroom or living room decor, display and store pictures, home accessories, clothes, and more with this contemporary modern chest or stand. Set Includes: One - Origin Three-Drawer Chest or Stand