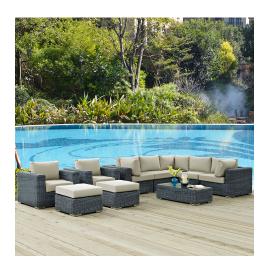

## **Summon 10 Piece Outdoor Patio Sunbrella Sectional Set**

\$8,543.00

## Description

Experience the outdoors with exceptional comfort and quality. Summon Outdoor Patio Sectional Sofa set offers an exquisite two-tone synthetic rattan weave, plush all-weather cushions with industry-leading Sunbrella fabric, UV protection, and a sturdy powder-coated aluminum frame. Featuring an elegant modern look, Summon Patio Sectional Sofa Set is part of an avant-garde outdoor sectional series well-equipped for enhancing patio, backyard, or poolside gatherings. This installment of the series is an Outdoor Patio Furniture set with Coffee Table. Set Includes: One - Summon Rattan Outdoor Patio Coffee Table Three - Summon Rattan Outdoor Patio Armless Chairs Two - Summon Rattan Outdoor Patio Ottomans