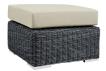

## Description

Experience the outdoors with exceptional comfort and quality. Summon Outdoor Patio Sectional Sofa set offers an exquisite two-tone synthetic rattan weave, plush all-weather cushions with industry-leading Sunbrella fabric, UV protection, and a sturdy powder-coated aluminum frame. Featuring an elegant modern look, Summon Patio Sectional Sofa Set is part of an avant-garde outdoor sectional series well-equipped for enhancing patio, backyard, or poolside gatherings. This installment of the series is an Outdoor Patio Furniture set with Coffee Table. Set Includes: One - Summon Rattan Outdoor Patio Coffee Table Three - Summon Rattan Outdoor Patio Armless Chairs Two - Summon Rattan Outdoor Patio Ottomans

## Additional Information

| SKU        | SMODC12323                                                                                                                                                                                                                                                                                           |
|------------|------------------------------------------------------------------------------------------------------------------------------------------------------------------------------------------------------------------------------------------------------------------------------------------------------|
| Dimensions | Overall Armchair Dimensions: 35"L x 35"W x 25"H Overall Coffee Table Dimensions: 23.5"L x 43.5"W x 12"H Overall Armless Dimensions: 29"L x 35"W x 25"H Overall Ottoman Dimensions: 21.5"L x 26"W x 12"H Overall Corner Dimensions: 35"L x 35"W x 25"H Overall Product Dimensions: 40"L x 48"W x 72"H |