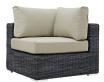

## Description

Experience the outdoors with exceptional comfort and quality. Summon Outdoor Patio Sectional Sofa set offers an exquisite two-tone synthetic rattan weave, plush all-weather cushions with industry-leading Sunbrella fabric, UV protection, and a sturdy powder-coated aluminum frame. Featuring an elegant modern look, Summon Patio Sectional Sofa Set is part of an avant-garde outdoor sectional series well-equipped for enhancing patio, backyard, or poolside gatherings. This installment of the series is an Outdoor Patio Furniture set with Coffee Table. Set Includes: One - Summon Rattan Outdoor Patio Coffee Table Three - Summon Rattan Outdoor Patio Armless Chairs Two - Summon Rattan Outdoor Patio Ottomans

## Additional Information

| SKU        | SMODC12323                                                                                                                                                                                                                                                                                           |
|------------|------------------------------------------------------------------------------------------------------------------------------------------------------------------------------------------------------------------------------------------------------------------------------------------------------|
| Dimensions | Overall Armchair Dimensions: 35"L x 35"W x 25"H Overall Coffee Table Dimensions: 23.5"L x 43.5"W x 12"H Overall Armless Dimensions: 29"L x 35"W x 25"H Overall Ottoman Dimensions: 21.5"L x 26"W x 12"H Overall Corner Dimensions: 35"L x 35"W x 25"H Overall Product Dimensions: 40"L x 48"W x 72"H |