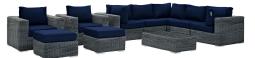

## **Summon 10 Piece Outdoor Patio Sunbrella Sectional Set**

\$8,543.00

## Description

Experience the outdoors with exceptional comfort and quality. Summon Outdoor Patio Sectional Sofa set offers an exquisite two-tone synthetic rattan weave, plush all-weather cushions with industry-leading Sunbrella fabric, UV protection, and a sturdy powder-coated aluminum frame. Featuring an elegant modern look, Summon Patio Sectional Sofa Set is part of an avant-garde outdoor sectional series well-equipped for enhancing patio, backyard, or poolside gatherings. This installment of the series is an Outdoor Patio Furniture set with Coffee Table. Set Includes: One - Summon Rattan Outdoor Patio Coffee Table Three - Summon Rattan Outdoor Patio Armless Chairs Two - Summon Rattan Outdoor Patio Ottomans

## Additional Information

| SKU        | SMODC12323                                                                                                                                                                                                                                                                                           |
|------------|------------------------------------------------------------------------------------------------------------------------------------------------------------------------------------------------------------------------------------------------------------------------------------------------------|
| Dimensions | Overall Armchair Dimensions: 35"L x 35"W x 25"H Overall Coffee Table Dimensions: 23.5"L x 43.5"W x 12"H Overall Armless Dimensions: 29"L x 35"W x 25"H Overall Ottoman Dimensions: 21.5"L x 26"W x 12"H Overall Corner Dimensions: 35"L x 35"W x 25"H Overall Product Dimensions: 40"L x 48"W x 72"H |