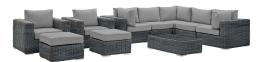

## **Summon 10 Piece Outdoor Patio Sunbrella Sectional Set**

\$8,543.00

## Description

Experience the outdoors with exceptional comfort and quality. Summon Outdoor Patio Sectional Sofa set offers an exquisite two-tone synthetic rattan weave, plush all-weather cushions with industry-leading Sunbrella fabric, UV protection, and a sturdy powder-coated aluminum frame. Featuring an elegant modern look, Summon Patio Sectional Sofa Set is part of an avant-garde outdoor sectional series well-equipped for enhancing patio, backyard, or poolside gatherings. This installment of the series is an Outdoor Patio Furniture set with Coffee Table. Set Includes: One - Summon Rattan Outdoor Patio Coffee Table Three - Summon Rattan Outdoor Patio Armless Chairs Two - Summon Rattan Outdoor Patio Ottomans

## Additional Information

| SKU        | SMODC12323                                                                                                                                                                                                                                                                                           |
|------------|------------------------------------------------------------------------------------------------------------------------------------------------------------------------------------------------------------------------------------------------------------------------------------------------------|
| Dimensions | Overall Armchair Dimensions: 35"L x 35"W x 25"H Overall Coffee Table Dimensions: 23.5"L x 43.5"W x 12"H Overall Armless Dimensions: 29"L x 35"W x 25"H Overall Ottoman Dimensions: 21.5"L x 26"W x 12"H Overall Corner Dimensions: 35"L x 35"W x 25"H Overall Product Dimensions: 40"L x 48"W x 72"H |