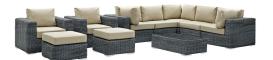

## **Summon 10 Piece Outdoor Patio Sunbrella Sectional Set**

\$8,543.00

## Description

Experience the outdoors with exceptional comfort and quality. Summon Outdoor Patio Sectional Sofa set offers an exquisite two-tone synthetic rattan weave, plush all-weather cushions with industry-leading Sunbrella fabric, UV protection, and a sturdy powder-coated aluminum frame. Featuring an elegant modern look, Summon Patio Sectional Sofa Set is part of an avant-garde outdoor sectional series well-equipped for enhancing patio, backyard, or poolside gatherings. This installment of the series is an Outdoor Patio Furniture set with Coffee Table. Set Includes: One - Summon Rattan Outdoor Patio Coffee Table Three - Summon Rattan Outdoor Patio Armless Chairs Two - Summon Rattan Outdoor Patio Ottomans