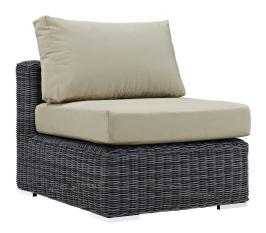

## Description

Experience the outdoors with exceptional comfort and quality. Summon Outdoor Patio Sectional Sofa set offers an exquisite two-tone synthetic rattan weave, plush all-weather cushions with industry-leading Sunbrella fabric, UV protection, and a sturdy powder-coated aluminum frame. Featuring an elegant modern look, Summon Patio Sectional Sofa Set is part of an avant-garde outdoor sectional series well-equipped for enhancing patio, backyard, or poolside gatherings. This installment of the series is an Outdoor Patio Furniture set with Coffee Table. Set Includes: One - Summon Rattan Outdoor Patio Coffee Table Three - Summon Rattan Outdoor Patio Armless Chairs Two - Summon Rattan Outdoor Patio Ottomans