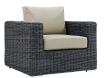

## **Summon 10 Piece Outdoor Patio Sunbrella Sectional Set**

\$8,543.00

## Description

Experience the outdoors with exceptional comfort and quality. Summon Outdoor Patio Sectional Sofa set offers an exquisite two-tone synthetic rattan weave, plush all-weather cushions with industry-leading Sunbrella fabric, UV protection, and a sturdy powder-coated aluminum frame. Featuring an elegant modern look, Summon Patio Sectional Sofa Set is part of an avant-garde outdoor sectional series well-equipped for enhancing patio, backyard, or poolside gatherings. This installment of the series is an Outdoor Patio Furniture set with Coffee Table. Set Includes: One - Summon Rattan Outdoor Patio Coffee Table Three - Summon Rattan Outdoor Patio Armless Chairs Two - Summon Rattan Outdoor Patio Ottomans