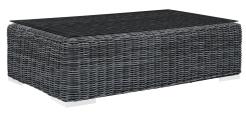

## Description

Experience the outdoors with exceptional comfort and quality. Summon Outdoor Patio Sectional Sofa set offers an exquisite two-tone synthetic rattan weave, plush all-weather cushions with industry-leading Sunbrella fabric, UV protection, and a sturdy powder-coated aluminum frame. Featuring an elegant modern look, Summon Patio Sectional Sofa Set is part of an avant-garde outdoor sectional series well-equipped for enhancing patio, backyard, or poolside gatherings. This installment of the series is an Outdoor Patio Furniture set with Coffee Table. Set Includes: One - Summon Rattan Outdoor Patio Coffee Table Three - Summon Rattan Outdoor Patio Armless Chairs Two - Summon Rattan Outdoor Patio Ottomans