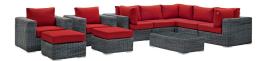

## **Summon 10 Piece Outdoor Patio Sunbrella Sectional Set**

\$8,543.00

## Description

Experience the outdoors with exceptional comfort and quality. Summon Outdoor Patio Sectional Sofa set offers an exquisite two-tone synthetic rattan weave, plush all-weather cushions with industry-leading Sunbrella fabric, UV protection, and a sturdy powder-coated aluminum frame. Featuring an elegant modern look, Summon Patio Sectional Sofa Set is part of an avant-garde outdoor sectional series well-equipped for enhancing patio, backyard, or poolside gatherings. This installment of the series is an Outdoor Patio Furniture set with Coffee Table. Set Includes: One - Summon Rattan Outdoor Patio Coffee Table Three - Summon Rattan Outdoor Patio Armless Chairs Two - Summon Rattan Outdoor Patio Ottomans

## Additional Information

| SKU        | SMODC12323                                                                                                                                                                                                                                                                                           |
|------------|------------------------------------------------------------------------------------------------------------------------------------------------------------------------------------------------------------------------------------------------------------------------------------------------------|
| Dimensions | Overall Armchair Dimensions: 35"L x 35"W x 25"H Overall Coffee Table Dimensions: 23.5"L x 43.5"W x 12"H Overall Armless Dimensions: 29"L x 35"W x 25"H Overall Ottoman Dimensions: 21.5"L x 26"W x 12"H Overall Corner Dimensions: 35"L x 35"W x 25"H Overall Product Dimensions: 40"L x 48"W x 72"H |