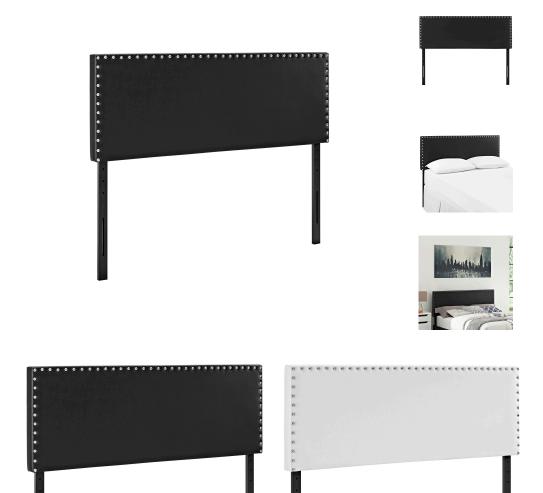

## Phoebe King Upholstered Vinyl Headboard

\$214.00

## Description

Enhance your bedroom with the elegantly designed Modway Phoebe Faux Leather Upholstered King Headboard. Minimalist and chic, Phoebe King Headboard transforms with sleek lines and a stunning nail button trim accented in silver. Phoebe is a headboard for king and California king beds that features a solid wood frame, adjustable wood legs, smooth faux leather upholstery, and dense foam padding for ultimate support. Set Includes: One - Phoebe King Headboard