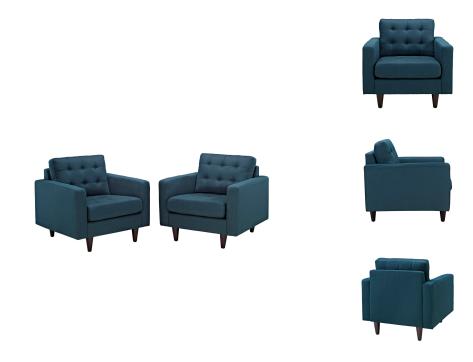

## **Empress Armchair Upholstered Fabric Set Of 2**

\$1,303.00

## Description

End the rule of unjust sovereignties that wage a useless war for your interiors. Empress leaves the would-be heiress of holistic furnishings in the dust with a design that rivals any competitor. Empress is heralded with deeply tufted buttons, plush cushions, and armrests that convey that perfect air of nobility. The solid wood legs come with plastic glides to prevent floor scratching, and the fine fabric upholstery leaves the recipients feeling richly rewarded. Set Includes: Two - Empress Upholstered Armchair

## **Additional Information**

| SKU        | SMODC11358                                                                                                                                                                |
|------------|---------------------------------------------------------------------------------------------------------------------------------------------------------------------------|
| Dimensions | Overall Product Dimensions: 35.5"L x 35.5"W x 35.5"H Seat Dimensions: 23"L x 26"W x 19"H Armrest Dimensions: 4.5"W x 6.5"H Backrest Height: 18.5"H Cushion Thickness: 6"H |