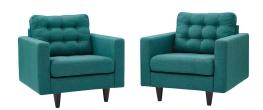

## **Empress Armchair Upholstered Fabric Set Of 2**

\$1,303.00

## Description

End the rule of unjust sovereignties that wage a useless war for your interiors. Empress leaves the would-be heiress of holistic furnishings in the dust with a design that rivals any competitor. Empress is heralded with deeply tufted buttons, plush cushions, and armrests that convey that perfect air of nobility. The solid wood legs come with plastic glides to prevent floor scratching, and the fine fabric upholstery leaves the recipients feeling richly rewarded. Set Includes: Two - Empress Upholstered Armchair