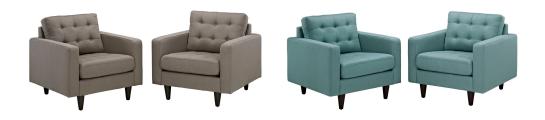

## **Empress Armchair Upholstered Fabric Set Of 2**

\$1,303.00

## Description

End the rule of unjust sovereignties that wage a useless war for your interiors. Empress leaves the would-be heiress of holistic furnishings in the dust with a design that rivals any competitor. Empress is heralded with deeply tufted buttons, plush cushions, and armrests that convey that perfect air of nobility. The solid wood legs come with plastic glides to prevent floor scratching, and the fine fabric upholstery leaves the recipients feeling richly rewarded. Set Includes: Two - Empress Upholstered Armchair