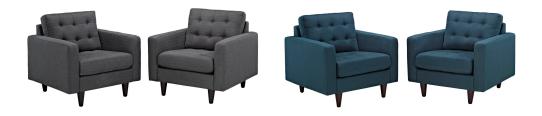

## Description

End the rule of unjust sovereignties that wage a useless war for your interiors. Empress leaves the would-be heiress of holistic furnishings in the dust with a design that rivals any competitor. Empress is heralded with deeply tufted buttons, plush cushions, and armrests that convey that perfect air of nobility. The solid wood legs come with plastic glides to prevent floor scratching, and the fine fabric upholstery leaves the recipients feeling richly rewarded. Set Includes: Two - Empress Upholstered Armchair