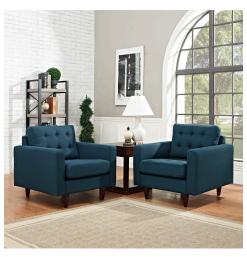

## **Empress Armchair Upholstered Fabric Set Of 2**

\$1,303.00

## Description

End the rule of unjust sovereignties that wage a useless war for your interiors. Empress leaves the would-be heiress of holistic furnishings in the dust with a design that rivals any competitor. Empress is heralded with deeply tufted buttons, plush cushions, and armrests that convey that perfect air of nobility. The solid wood legs come with plastic glides to prevent floor scratching, and the fine fabric upholstery leaves the recipients feeling richly rewarded. Set Includes: Two - Empress Upholstered Armchair