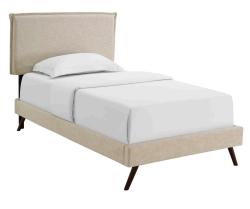

## Amaris Twin Fabric Platform Bed With Round Splayed Legs

\$0.00

## Description

Accelerate your bedroom decor with the Amaris Platform Bed. Made with a solid wood frame upholstered in polyester fabric, Amaris features tapered wood legs, plastic foot glides, stylish headboard, and ten sturdy wood slats with a centered supporting bar and two support legs for enhanced stability. Due to the wooden slat support system, the use of a box spring is unnecessary. Amaris supports memory foam mattresses such as our Aveline series. Perfect for mid-century modern, minimalist and contemporary bedrooms. Mattress not included. Assembly Required. Set Includes: One - Camille Twin Headboard One - Loryn Twin Bed Frame with Round Tapered Legs