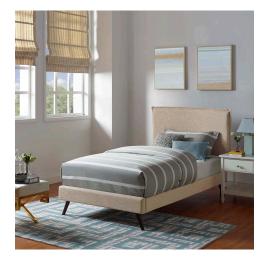

## Amaris Twin Fabric Platform Bed With Round Splayed Legs

\$0.00

## Description

Accelerate your bedroom decor with the Amaris Platform Bed. Made with a solid wood frame upholstered in polyester fabric, Amaris features tapered wood legs, plastic foot glides, stylish headboard, and ten sturdy wood slats with a centered supporting bar and two support legs for enhanced stability. Due to the wooden slat support system, the use of a box spring is unnecessary. Amaris supports memory foam mattresses such as our Aveline series. Perfect for mid-century modern, minimalist and contemporary bedrooms. Mattress not included. Assembly Required. Set Includes: One - Camille Twin Headboard One - Loryn Twin Bed Frame with Round Tapered Legs