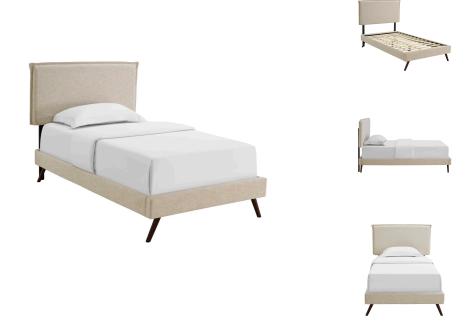

## Amaris Twin Fabric Platform Bed With Round Splayed Legs

\$0.00

## Description

Accelerate your bedroom decor with the Amaris Platform Bed. Made with a solid wood frame upholstered in polyester fabric, Amaris features tapered wood legs, plastic foot glides, stylish headboard, and ten sturdy wood slats with a centered supporting bar and two support legs for enhanced stability. Due to the wooden slat support system, the use of a box spring is unnecessary. Amaris supports memory foam mattresses such as our Aveline series. Perfect for mid-century modern, minimalist and contemporary bedrooms. Mattress not included. Assembly Required. Set Includes: One - Camille Twin Headboard One - Loryn Twin Bed Frame with Round Tapered Legs