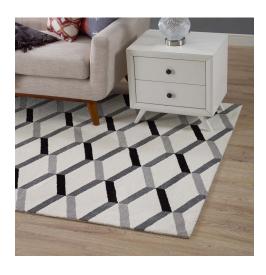

## **Sigrun Geometric Chevron 5X8 Area Rug**

\$241.00

## Description

Make a sophisticated statement with the Sigrun Geometric Chevron Area Rug. Patterned with an elegant modern design, Sigrun is a soft machine-woven polyester microfiber rug that offers wide-ranging support and an exquisitely plush and cozy feeling underfoot. Complete with a jute fabric bottom, Sigrun enhances traditional and contemporary modern decors while outlasting everyday use. Featuring a stylish trellis design with a high density weave, this non-shedding area rug is the perfect addition to a living room, bedroom, entryway, kitchen, dining room, or family room. Sigrun is a family-friendly stain resistant rug with easy maintenance. Vacuum regularly and spot clean with diluted soap or detergent as needed. Create a comfortable play area for kids and pets while protecting your floors with this carefree decor update for your home. Set Includes: One - Sigrun Geometric Chevron 5x8 Area Rug