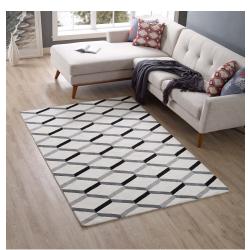

## **Sigrun Geometric Chevron 5X8 Area Rug**

\$241.00

## Description

Make a sophisticated statement with the Sigrun Geometric Chevron Area Rug. Patterned with an elegant modern design, Sigrun is a soft machine-woven polyester microfiber rug that offers wide-ranging support and an exquisitely plush and cozy feeling underfoot. Complete with a jute fabric bottom, Sigrun enhances traditional and contemporary modern decors while outlasting everyday use. Featuring a stylish trellis design with a high density weave, this non-shedding area rug is the perfect addition to a living room, bedroom, entryway, kitchen, dining room, or family room. Sigrun is a family-friendly stain resistant rug with easy maintenance. Vacuum regularly and spot clean with diluted soap or detergent as needed. Create a comfortable play area for kids and pets while protecting your floors with this carefree decor update for your home. Set Includes: One - Sigrun Geometric Chevron 5x8 Area Rug