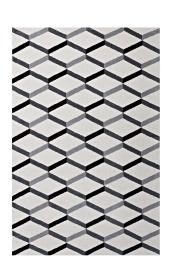

## **Sigrun Geometric Chevron 5X8 Area Rug**

\$241.00

## Description

Make a sophisticated statement with the Sigrun Geometric Chevron Area Rug. Patterned with an elegant modern design, Sigrun is a soft machine-woven polyester microfiber rug that offers wide-ranging support and an exquisitely plush and cozy feeling underfoot. Complete with a jute fabric bottom, Sigrun enhances traditional and contemporary modern decors while outlasting everyday use. Featuring a stylish trellis design with a high density weave, this non-shedding area rug is the perfect addition to a living room, bedroom, entryway, kitchen, dining room, or family room. Sigrun is a family-friendly stain resistant rug with easy maintenance. Vacuum regularly and spot clean with diluted soap or detergent as needed. Create a comfortable play area for kids and pets while protecting your floors with this carefree decor update for your home. Set Includes: One - Sigrun Geometric Chevron 5x8 Area Rug