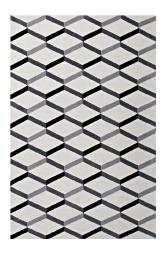

## **Sigrun Geometric Chevron 5X8 Area Rug**

\$241.00

## Description

Make a sophisticated statement with the Sigrun Geometric Chevron Area Rug. Patterned with an elegant modern design, Sigrun is a soft machine-woven polyester microfiber rug that offers wide-ranging support and an exquisitely plush and cozy feeling underfoot. Complete with a jute fabric bottom, Sigrun enhances traditional and contemporary modern decors while outlasting everyday use. Featuring a stylish trellis design with a high density weave, this non-shedding area rug is the perfect addition to a living room, bedroom, entryway, kitchen, dining room, or family room. Sigrun is a family-friendly stain resistant rug with easy maintenance. Vacuum regularly and spot clean with diluted soap or detergent as needed. Create a comfortable play area for kids and pets while protecting your floors with this carefree decor update for your home. Set Includes: One - Sigrun Geometric Chevron 5x8 Area Rug