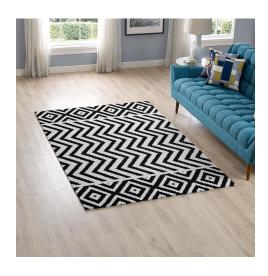

## Ailani Geometric Chevron / Diamond 5X8 Area Rug

\$241.00

## Description

Make a sophisticated statement with the Ailani Geometric Chevron and Diamond Area Rug. Patterned with an elegant modern design, Ailani is a soft machine-woven polyester microfiber rug that offers wide-ranging support and an exquisitely plush and cozy feeling underfoot. Complete with a jute fabric bottom, Ailani enhances traditional and contemporary modern decors while outlasting everyday use. Featuring a stylish trellis design with a high density weave, this non-shedding area rug is the perfect addition to a living room, bedroom, entryway, kitchen, dining room, or family room. Ailani is a family-friendly stain resistant rug with easy maintenance. Vacuum regularly and spot clean with diluted soap or detergent as needed. Create a comfortable play area for kids and pets while protecting your floors with this carefree decor update for your home. Set Includes: One - Ailani Geometric Chevron / Diamond 5x8 Area Rug