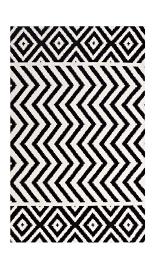

## Ailani Geometric Chevron / Diamond 5X8 Area Rug

\$241.00

## Description

Make a sophisticated statement with the Ailani Geometric Chevron and Diamond Area Rug. Patterned with an elegant modern design, Ailani is a soft machine-woven polyester microfiber rug that offers wide-ranging support and an exquisitely plush and cozy feeling underfoot. Complete with a jute fabric bottom, Ailani enhances traditional and contemporary modern decors while outlasting everyday use. Featuring a stylish trellis design with a high density weave, this non-shedding area rug is the perfect addition to a living room, bedroom, entryway, kitchen, dining room, or family room. Ailani is a family-friendly stain resistant rug with easy maintenance. Vacuum regularly and spot clean with diluted soap or detergent as needed. Create a comfortable play area for kids and pets while protecting your floors with this carefree decor update for your home. Set Includes: One - Ailani Geometric Chevron / Diamond 5x8 Area Rug