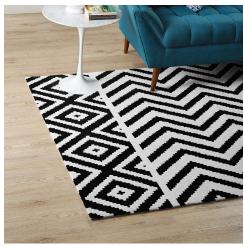

## Ailani Geometric Chevron / Diamond 5X8 Area Rug

\$241.00

## Description

Make a sophisticated statement with the Ailani Geometric Chevron and Diamond Area Rug. Patterned with an elegant modern design, Ailani is a soft machine-woven polyester microfiber rug that offers wide-ranging support and an exquisitely plush and cozy feeling underfoot. Complete with a jute fabric bottom, Ailani enhances traditional and contemporary modern decors while outlasting everyday use. Featuring a stylish trellis design with a high density weave, this non-shedding area rug is the perfect addition to a living room, bedroom, entryway, kitchen, dining room, or family room. Ailani is a family-friendly stain resistant rug with easy maintenance. Vacuum regularly and spot clean with diluted soap or detergent as needed. Create a comfortable play area for kids and pets while protecting your floors with this carefree decor update for your home. Set Includes: One - Ailani Geometric Chevron / Diamond 5x8 Area Rug