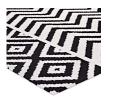

## Ailani Geometric Chevron / Diamond 5X8 Area Rug

\$241.00

## Description

Make a sophisticated statement with the Ailani Geometric Chevron and Diamond Area Rug. Patterned with an elegant modern design, Ailani is a soft machine-woven polyester microfiber rug that offers wide-ranging support and an exquisitely plush and cozy feeling underfoot. Complete with a jute fabric bottom, Ailani enhances traditional and contemporary modern decors while outlasting everyday use. Featuring a stylish trellis design with a high density weave, this non-shedding area rug is the perfect addition to a living room, bedroom, entryway, kitchen, dining room, or family room. Ailani is a family-friendly stain resistant rug with easy maintenance. Vacuum regularly and spot clean with diluted soap or detergent as needed. Create a comfortable play area for kids and pets while protecting your floors with this carefree decor update for your home. Set Includes: One - Ailani Geometric Chevron / Diamond 5x8 Area Rug