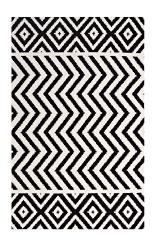

## Ailani Geometric Chevron / Diamond 5X8 Area Rug

\$241.00

## Description

Make a sophisticated statement with the Ailani Geometric Chevron and Diamond Area Rug. Patterned with an elegant modern design, Ailani is a soft machine-woven polyester microfiber rug that offers wide-ranging support and an exquisitely plush and cozy feeling underfoot. Complete with a jute fabric bottom, Ailani enhances traditional and contemporary modern decors while outlasting everyday use. Featuring a stylish trellis design with a high density weave, this non-shedding area rug is the perfect addition to a living room, bedroom, entryway, kitchen, dining room, or family room. Ailani is a family-friendly stain resistant rug with easy maintenance. Vacuum regularly and spot clean with diluted soap or detergent as needed. Create a comfortable play area for kids and pets while protecting your floors with this carefree decor update for your home. Set Includes: One - Ailani Geometric Chevron / Diamond 5x8 Area Rug