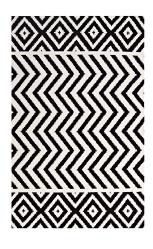

## Ailani Geometric Chevron / Diamond 8X10 Area Rug

\$497.00

## Description

Make a sophisticated statement with the Ailani Geometric Chevron and Diamond Area Rug. Patterned with an elegant modern design, Ailani is a soft machine-woven polyester microfiber rug that offers wide-ranging support and an exquisitely plush and cozy feeling underfoot. Complete with a jute fabric bottom, Ailani enhances traditional and contemporary modern decors while outlasting everyday use. Featuring a stylish trellis design with a high density weave, this non-shedding area rug is the perfect addition to a living room, bedroom, entryway, kitchen, dining room, or family room. Ailani is a family-friendly stain resistant rug with easy maintenance. Vacuum regularly and spot clean with diluted soap or detergent as needed. Create a comfortable play area for kids and pets while protecting your floors with this carefree decor update for your home. Set Includes: One - Ailani Geometric Chevron / Diamond 8x10 Area Rug