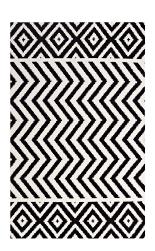

## Ailani Geometric Chevron / Diamond 8X10 Area Rug

\$497.00

## Description

Make a sophisticated statement with the Ailani Geometric Chevron and Diamond Area Rug. Patterned with an elegant modern design, Ailani is a soft machine-woven polyester microfiber rug that offers wide-ranging support and an exquisitely plush and cozy feeling underfoot. Complete with a jute fabric bottom, Ailani enhances traditional and contemporary modern decors while outlasting everyday use. Featuring a stylish trellis design with a high density weave, this non-shedding area rug is the perfect addition to a living room, bedroom, entryway, kitchen, dining room, or family room. Ailani is a family-friendly stain resistant rug with easy maintenance. Vacuum regularly and spot clean with diluted soap or detergent as needed. Create a comfortable play area for kids and pets while protecting your floors with this carefree decor update for your home. Set Includes: One - Ailani Geometric Chevron / Diamond 8x10 Area Rug