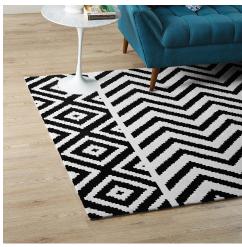

## Ailani Geometric Chevron / Diamond 8X10 Area Rug

\$497.00

## Description

Make a sophisticated statement with the Ailani Geometric Chevron and Diamond Area Rug. Patterned with an elegant modern design, Ailani is a soft machine-woven polyester microfiber rug that offers wide-ranging support and an exquisitely plush and cozy feeling underfoot. Complete with a jute fabric bottom, Ailani enhances traditional and contemporary modern decors while outlasting everyday use. Featuring a stylish trellis design with a high density weave, this non-shedding area rug is the perfect addition to a living room, bedroom, entryway, kitchen, dining room, or family room. Ailani is a family-friendly stain resistant rug with easy maintenance. Vacuum regularly and spot clean with diluted soap or detergent as needed. Create a comfortable play area for kids and pets while protecting your floors with this carefree decor update for your home. Set Includes: One - Ailani Geometric Chevron / Diamond 8x10 Area Rug