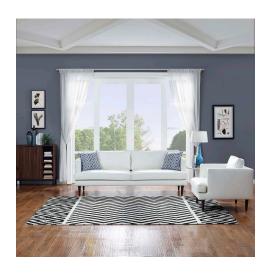

## Ailani Geometric Chevron / Diamond 8X10 Area Rug

\$497.00

## Description

Make a sophisticated statement with the Ailani Geometric Chevron and Diamond Area Rug. Patterned with an elegant modern design, Ailani is a soft machine-woven polyester microfiber rug that offers wide-ranging support and an exquisitely plush and cozy feeling underfoot. Complete with a jute fabric bottom, Ailani enhances traditional and contemporary modern decors while outlasting everyday use. Featuring a stylish trellis design with a high density weave, this non-shedding area rug is the perfect addition to a living room, bedroom, entryway, kitchen, dining room, or family room. Ailani is a family-friendly stain resistant rug with easy maintenance. Vacuum regularly and spot clean with diluted soap or detergent as needed. Create a comfortable play area for kids and pets while protecting your floors with this carefree decor update for your home. Set Includes: One - Ailani Geometric Chevron / Diamond 8x10 Area Rug