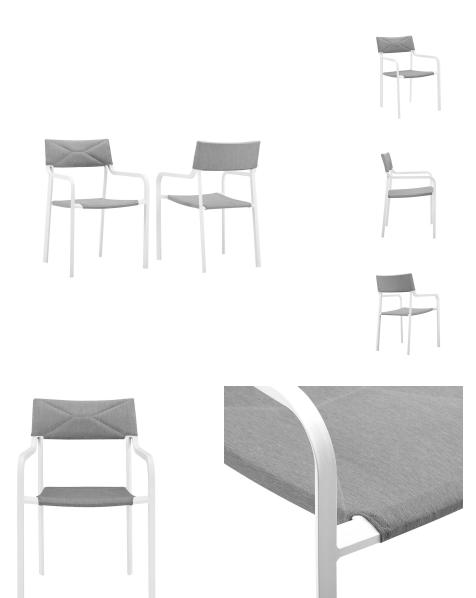

## Description

Introduce a sleek minimalist look to your outdoor furniture decor with the Raleigh Outdoor Patio Dining Armchair Set of 2. Raleigh's foam padded seat and back come upholstered with all-weather UV resistant fabric, while a sturdy powder-coated aluminum frame creates a durable frame that is stackable for easy, compact storage. Arrange the Raleigh Patio Armchair Set to suit your needs and support each gathering of friends and family. A versatile addition to your outdoor dining needs, the Raleigh Patio Chairs will enhance your patio, porch, deck, or poolside seating experience. Chair Weight Capacity: 300 lbs. Set Includes: Two – Raleigh

## **Additional Information**

| SKU        | SMODC16432                                                                                                                                                                            |
|------------|---------------------------------------------------------------------------------------------------------------------------------------------------------------------------------------|
| Dimensions | Overall Product Dimensions: 23"L x 46"W x 34"H<br>Individual Chair Dimensions: 23"L x 23"W x 34"H<br>Seat Dimensions: 21"L x 17"W x 18.5"H Armrest<br>Dimensions: 23"L x 1"W x 25.5"H |