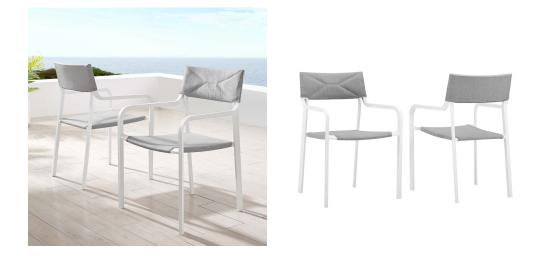

## Description

Introduce a sleek minimalist look to your outdoor furniture decor with the Raleigh Outdoor Patio Dining Armchair Set of 2. Raleigh's foam padded seat and back come upholstered with all-weather UV resistant fabric, while a sturdy powder-coated aluminum frame creates a durable frame that is stackable for easy, compact storage. Arrange the Raleigh Patio Armchair Set to suit your needs and support each gathering of friends and family. A versatile addition to your outdoor dining needs, the Raleigh Patio Chairs will enhance your patio, porch, deck, or poolside seating experience. Chair Weight Capacity: 300 lbs. Set Includes: Two – Raleigh

## **Additional Information**

| SKU        | SMODC16432                                                                                                                                                                            |
|------------|---------------------------------------------------------------------------------------------------------------------------------------------------------------------------------------|
| Dimensions | Overall Product Dimensions: 23"L x 46"W x 34"H<br>Individual Chair Dimensions: 23"L x 23"W x 34"H<br>Seat Dimensions: 21"L x 17"W x 18.5"H Armrest<br>Dimensions: 23"L x 1"W x 25.5"H |