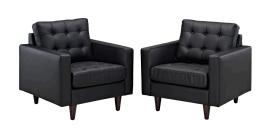

## **Empress Armchair Leather Set Of 2**

\$1,432.00

## Description

End the rule of unjust sovereignties that wage a useless war for your interiors. Empress leaves the would-be heiress of holistic furnishings in the dust with a design that rivals any competitor. Empress is heralded with deeply tufted buttons, plush cushions, and armrests that convey that perfect air of nobility. The solid wood legs come with plastic glides to prevent floor scratching, and the bonded leather upholstery leaves the recipients feeling richly rewarded. Set Includes: Two - Empress Leather Armchair