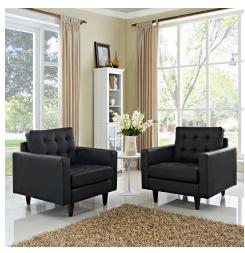

## **Empress Armchair Leather Set Of 2**

\$1,432.00

## Description

End the rule of unjust sovereignties that wage a useless war for your interiors. Empress leaves the would-be heiress of holistic furnishings in the dust with a design that rivals any competitor. Empress is heralded with deeply tufted buttons, plush cushions, and armrests that convey that perfect air of nobility. The solid wood legs come with plastic glides to prevent floor scratching, and the bonded leather upholstery leaves the recipients feeling richly rewarded. Set Includes: Two - Empress Leather Armchair