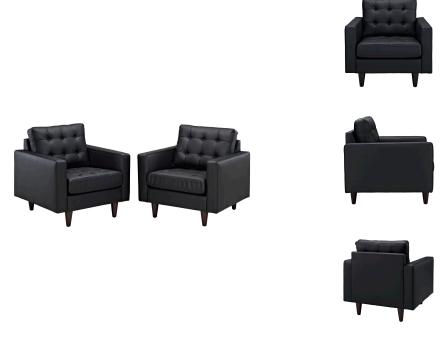

## **Empress Armchair Leather Set Of 2**

\$1,432.00

## Description

End the rule of unjust sovereignties that wage a useless war for your interiors. Empress leaves the would-be heiress of holistic furnishings in the dust with a design that rivals any competitor. Empress is heralded with deeply tufted buttons, plush cushions, and armrests that convey that perfect air of nobility. The solid wood legs come with plastic glides to prevent floor scratching, and the bonded leather upholstery leaves the recipients feeling richly rewarded. Set Includes: Two - Empress Leather Armchair