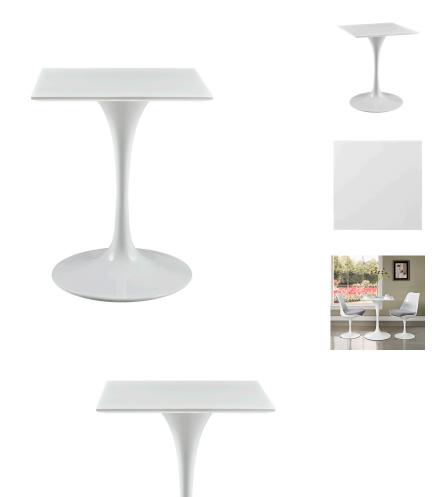

## Saarinen Tulip 24" Square Wood Top Dining Table

\$536.00

## Description

Reflecting a seamless organic shape and timeless form, the Lippa side table has become a symbol of modernism for over the past 60 years. Before its release, homes were filled with clunky remnants of an industrial age long gone by. But in order to advance into the new world, homes first had to transition from the traditional table, into a piece that connoted progress. The base and dimensions are true to the original specifications, while the tables square white top and metal tapered base are carefully lacquered with a chip-resistant finish. Set Includes: One - Lippa 24" Square Side Table

## **Additional Information**

| SKU        | SMODC11199                                                                                                                            |
|------------|---------------------------------------------------------------------------------------------------------------------------------------|
| Dimensions | Overall Product Dimensions: 23.5"L x 23.5"W x 28.5"H Floor to underside of table: 27.5"H Table top thickness: 1"H Width of Base: 20"W |