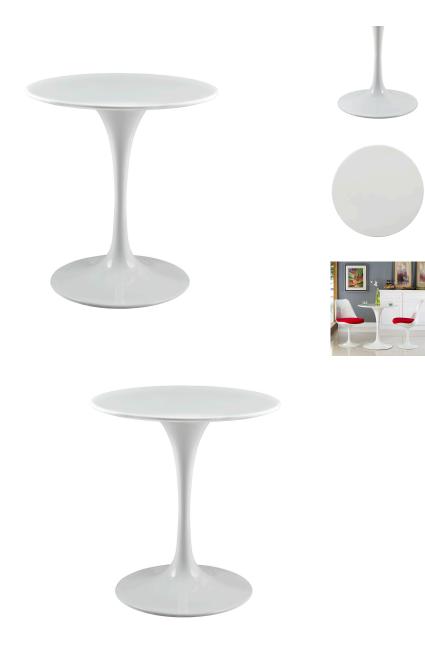

## Saarinen Tulip 28" Round Wood Top Dining Table

## Description

Reflecting a seamless organic shape and timeless form, the Lippa side table has become a symbol of modernism for over the past 60 years. Before its release, homes were filled with clunky remnants of an industrial age long gone by. But in order to advance into the new world, homes first had to transition from the traditional square table, into a piece that connoted progress. The base and dimensions are true to the original specifications, while the tables circular white top and metal tapered base are carefully lacquered with a chip-resistant finish. Set Includes: One – Lippa 28" Side Table