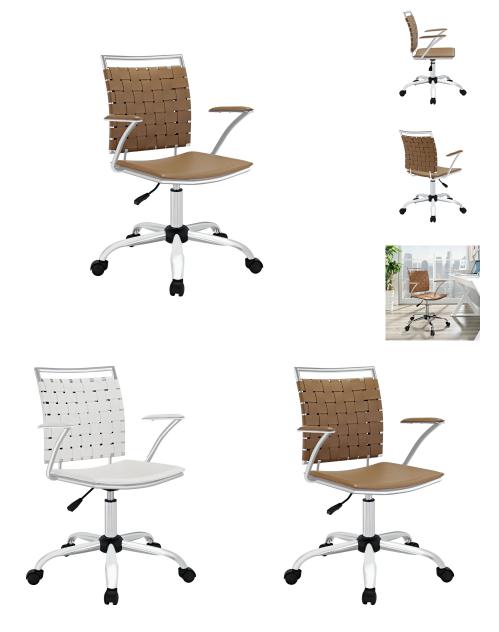

## **Fuse Office Chair**

\$260.00

## Description

Take charge and speak up with a height adjustable modern office chair with just the right amount of panache. Fuse features a compact back of durable PVC webbing, foam cushion and chrome plated hooded base, to deliver an integrated design that doesnt work too hard to be something its not. Fuses armrests come padded and present an edgy look that never fades, while five dual wheeled casters assist for easy gliding over carpeted surfaces. Set Includes: One – Fuse Office Chair

## Additional Information

| SKU        | SMODC11190                                                                                                                              |
|------------|-----------------------------------------------------------------------------------------------------------------------------------------|
| Dimensions | Overall Product Dimensions: 22"L x 23.5"W x 32.5 - 37"H Seat Dimensions: 16"L x 16.5 - 21"H Backrest Height: 16"H Armrest Height: 8.5"H |