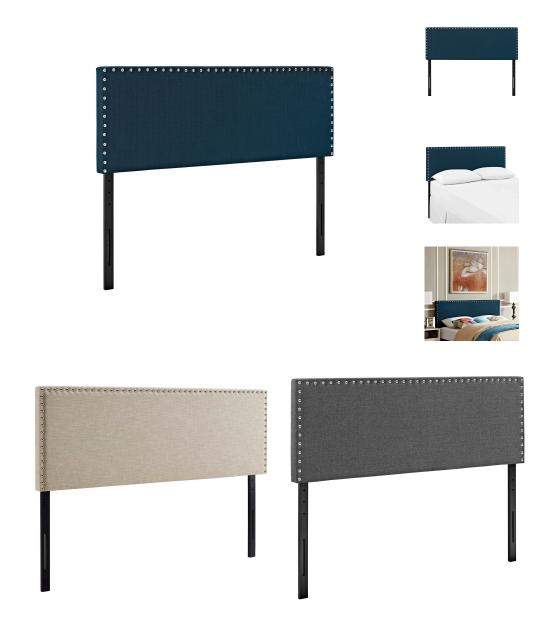

## **Phoebe Queen Upholstered Fabric Headboard**

\$186.00

## Description

Enhance your bedroom with the elegantly designed Modway Phoebe Fabric Upholstered Queen Headboard. Minimalist and chic, Phoebe Queen Headboard transforms with sleek lines and a stunning nail button trim accented in silver. Phoebe is a headboard for queen beds that features a solid wood frame, adjustable wood legs, soft linen fabric upholstery, and dense foam padding for ultimate support. Set Includes: One - Phoebe Queen Headboard

## **Additional Information**

| SKU        | SMODC16921                                                                                                              |
|------------|-------------------------------------------------------------------------------------------------------------------------|
| Dimensions | Overall Product Dimensions: 3"L x 63.5"W x 40"H<br>Headboard Dimensions: 22.5"H Floor to Bottom<br>of Headboard: 17.5"H |