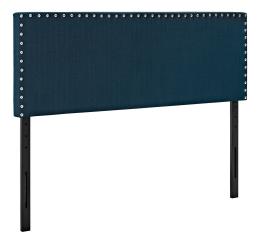

## **Phoebe Queen Upholstered Fabric Headboard**

\$186.00

## Description

Enhance your bedroom with the elegantly designed Modway Phoebe Fabric Upholstered Queen Headboard. Minimalist and chic, Phoebe Queen Headboard transforms with sleek lines and a stunning nail button trim accented in silver. Phoebe is a headboard for queen beds that features a solid wood frame, adjustable wood legs, soft linen fabric upholstery, and dense foam padding for ultimate support. Set Includes: One - Phoebe Queen Headboard

## **Additional Information**

| SKU        | SMODC16921                                                                                                              |
|------------|-------------------------------------------------------------------------------------------------------------------------|
| Dimensions | Overall Product Dimensions: 3"L x 63.5"W x 40"H<br>Headboard Dimensions: 22.5"H Floor to Bottom<br>of Headboard: 17.5"H |