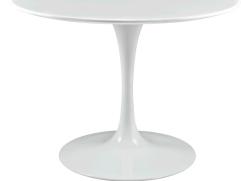

## Saarinen Tulip 40" Round Wood Top Dining Table

\$818.00

## Description

Reflecting a seamless organic shape and timeless form, the Lippa dining table has become a symbol of modernism for over the past 60 years. Before its release, homes were filled with clunky remnants of an industrial age long gone by. But in order to advance into the new world, homes first had to transition from the traditional square table, into a piece that connoted progress. The base and dimensions are true to the original specifications, while the tables circular white top and metal tapered base are carefully lacquered with a chipresistant finish. Set Includes: One - Lippa 40" Dining Table

## **Additional Information**

| SKU        | SMODC11194                                                                                                                              |
|------------|-----------------------------------------------------------------------------------------------------------------------------------------|
| Dimensions | Overall Product Dimensions: 39.5"L x 39.5"W x 28.5"H Floor to underside of table: 27.5"H Table Top Thickness: 1"H Width of base: 23.5"W |