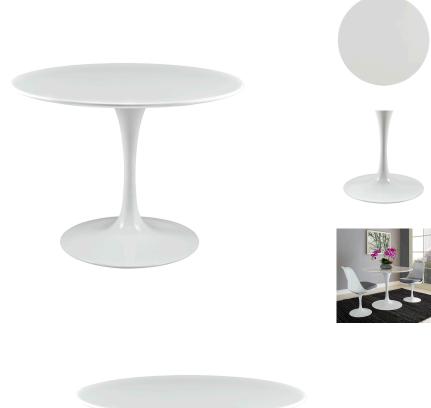

## Saarinen Tulip 40" Round Wood Top Dining Table

\$818.00

## Description

Reflecting a seamless organic shape and timeless form, the Lippa dining table has become a symbol of modernism for over the past 60 years. Before its release, homes were filled with clunky remnants of an industrial age long gone by. But in order to advance into the new world, homes first had to transition from the traditional square table, into a piece that connoted progress. The base and dimensions are true to the original specifications, while the tables circular white top and metal tapered base are carefully lacquered with a chipresistant finish. Set Includes: One - Lippa 40" Dining Table

## **Additional Information**

| SKU        | SMODC11194                                                                                                                              |
|------------|-----------------------------------------------------------------------------------------------------------------------------------------|
| Dimensions | Overall Product Dimensions: 39.5"L x 39.5"W x 28.5"H Floor to underside of table: 27.5"H Table Top Thickness: 1"H Width of base: 23.5"W |