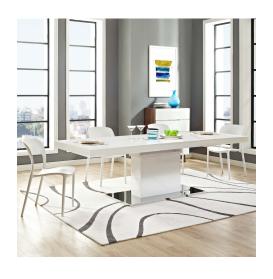

## Description

Reimagine your dining decor with the Vector Expandable Dining Table. Tailored for all occasions from intimate dining to festive gatherings, haute cuisine, and home cooking shine equally atop Vectors high gloss white laminate surface. Featuring durable fiberboard construction, a polished stainless steel base, a butterfly leaf with a lock that collapses inside the distinguished columnal base with ease, and felt pads to help protect your flooring, Vector comfortably seats up to eight people and extends from 71 to 94.5 inches. Set Includes: One - Vector Expandable Dining Table