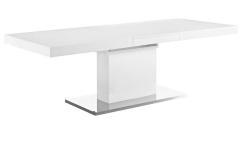

## Description

Reimagine your dining decor with the Vector Expandable Dining Table. Tailored for all occasions from intimate dining to festive gatherings, haute cuisine, and home cooking shine equally atop Vectors high gloss white laminate surface. Featuring durable fiberboard construction, a polished stainless steel base, a butterfly leaf with a lock that collapses inside the distinguished columnal base with ease, and felt pads to help protect your flooring, Vector comfortably seats up to eight people and extends from 71 to 94.5 inches. Set Includes: One - Vector Expandable Dining Table