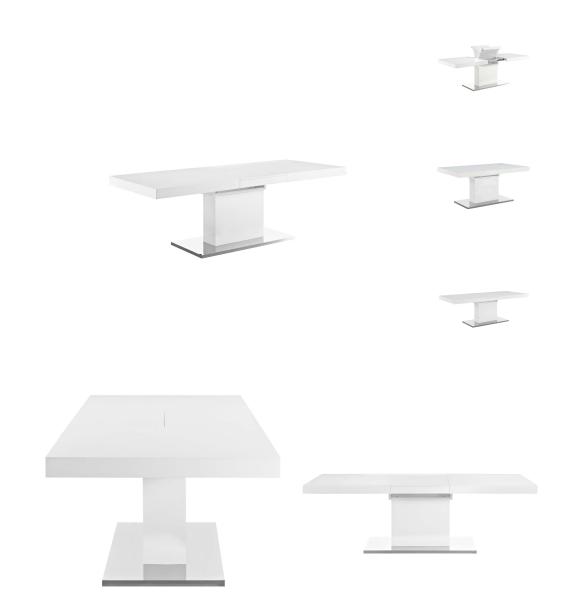

## Description

Reimagine your dining decor with the Vector Expandable Dining Table. Tailored for all occasions from intimate dining to festive gatherings, haute cuisine, and home cooking shine equally atop Vectors high gloss white laminate surface. Featuring durable fiberboard construction, a polished stainless steel base, a butterfly leaf with a lock that collapses inside the distinguished columnal base with ease, and felt pads to help protect your flooring, Vector comfortably seats up to eight people and extends from 71 to 94.5 inches. Set Includes: One - Vector Expandable Dining Table

## **Additional Information**

| SKU        | SMODC14492                                              |
|------------|---------------------------------------------------------|
| Dimensions | Overall Product Dimensions: 71 - 94.5"L x 39.5"W x 30"H |