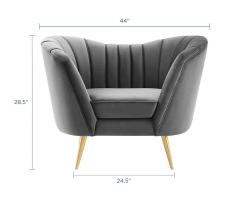

## **Additional Information**

| SKU        | SMODC16342                                                                                                                                                                                              |
|------------|---------------------------------------------------------------------------------------------------------------------------------------------------------------------------------------------------------|
| Dimensions | Overall Product Dimensions: 29.5"L x 44"W x 32"H Seat Dimensions: 22"L x 28"W x 18.5"H Backrest Dimensions: 7.5"L x 44"W x 14"H Armrest Dimensions: 29.5"L x 11"W x 28.5"H Base Dimensions: 25"L x 26"W |