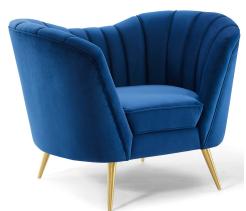

## **Opportunity Performance Velvet Armchair**

\$956.00

## Description

Introduce glam deco appeal with the Opportunity Vertical Channel Tufted Curved Performance Velvet Living Room Lounge Accent Armchair. Featuring a gently rolling silhouette and elegantly curved back, the Opportunity accent chair delivers a luxurious seating experience with soft, stain-resistant performance velvet upholstery, an individually wrapped pocket coil system, and dense foam padding. Complete with a removable seat cushion with a removable seat cushion, this living room armchair features interior vertical channel tufting along the interior, creating a comfortable retro-modern chair for your living room or lounge room. Opportunity's solidly constructed wood frame rests with secure precision on four splayed gold stainless steel legs and supports up to 300 lbs. Set Includes: One - Opportunity Armchair