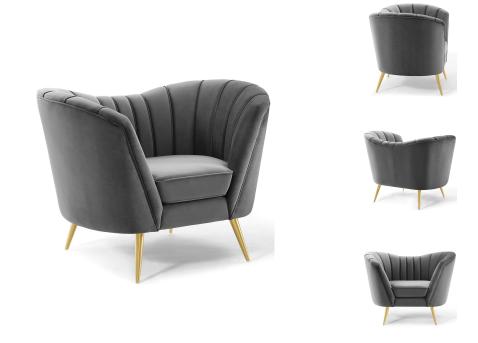

## **Opportunity Performance Velvet Armchair**

\$956.00

## Description

Introduce glam deco appeal with the Opportunity Vertical Channel Tufted Curved Performance Velvet Living Room Lounge Accent Armchair. Featuring a gently rolling silhouette and elegantly curved back, the Opportunity accent chair delivers a luxurious seating experience with soft, stain-resistant performance velvet upholstery, an individually wrapped pocket coil system, and dense foam padding. Complete with a removable seat cushion with a removable seat cushion, this living room armchair features interior vertical channel tufting along the interior, creating a comfortable retro-modern chair for your living room or lounge room. Opportunity's solidly constructed wood frame rests with secure precision on four splayed gold stainless steel legs and supports up to 300 lbs. Set Includes: One - Opportunity Armchair