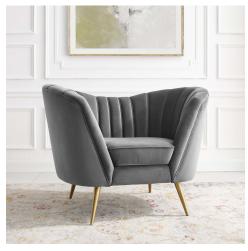

## **Opportunity Performance Velvet Armchair**

\$956.00

## Description

Introduce glam deco appeal with the Opportunity Vertical Channel Tufted Curved Performance Velvet Living Room Lounge Accent Armchair. Featuring a gently rolling silhouette and elegantly curved back, the Opportunity accent chair delivers a luxurious seating experience with soft, stain-resistant performance velvet upholstery, an individually wrapped pocket coil system, and dense foam padding. Complete with a removable seat cushion with a removable seat cushion, this living room armchair features interior vertical channel tufting along the interior, creating a comfortable retro-modern chair for your living room or lounge room. Opportunity's solidly constructed wood frame rests with secure precision on four splayed gold stainless steel legs and supports up to 300 lbs. Set Includes: One - Opportunity Armchair