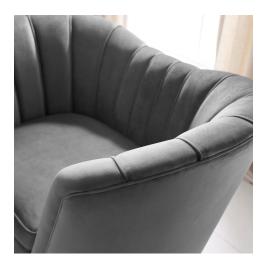

## Description

Introduce glam deco appeal with the Opportunity Vertical Channel Tufted Curved Performance Velvet Living Room Lounge Accent Armchair. Featuring a gently rolling silhouette and elegantly curved back, the Opportunity accent chair delivers a luxurious seating experience with soft, stain-resistant performance velvet upholstery, an individually wrapped pocket coil system, and dense foam padding. Complete with a removable seat cushion with a removable seat cushion, this living room armchair features interior vertical channel tufting along the interior, creating a comfortable retro-modern chair for your living room or lounge room. Opportunity's solidly constructed wood frame rests with secure precision on four splayed gold stainless steel legs and supports up to 300 lbs. Set Includes: One - Opportunity Armchair