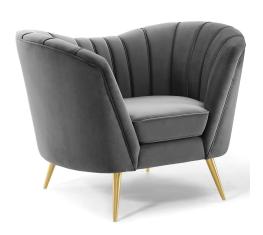

## **Opportunity Performance Velvet Armchair**

\$956.00

## Description

Introduce glam deco appeal with the Opportunity Vertical Channel Tufted Curved Performance Velvet Living Room Lounge Accent Armchair. Featuring a gently rolling silhouette and elegantly curved back, the Opportunity accent chair delivers a luxurious seating experience with soft, stain-resistant performance velvet upholstery, an individually wrapped pocket coil system, and dense foam padding. Complete with a removable seat cushion with a removable seat cushion, this living room armchair features interior vertical channel tufting along the interior, creating a comfortable retro-modern chair for your living room or lounge room. Opportunity's solidly constructed wood frame rests with secure precision on four splayed gold stainless steel legs and supports up to 300 lbs. Set Includes: One - Opportunity Armchair