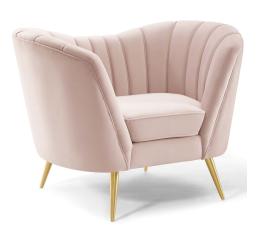

## **Opportunity Performance Velvet Armchair**

\$956.00

## Description

Introduce glam deco appeal with the Opportunity Vertical Channel Tufted Curved Performance Velvet Living Room Lounge Accent Armchair. Featuring a gently rolling silhouette and elegantly curved back, the Opportunity accent chair delivers a luxurious seating experience with soft, stain-resistant performance velvet upholstery, an individually wrapped pocket coil system, and dense foam padding. Complete with a removable seat cushion with a removable seat cushion, this living room armchair features interior vertical channel tufting along the interior, creating a comfortable retro-modern chair for your living room or lounge room. Opportunity's solidly constructed wood frame rests with secure precision on four splayed gold stainless steel legs and supports up to 300 lbs. Set Includes: One - Opportunity Armchair