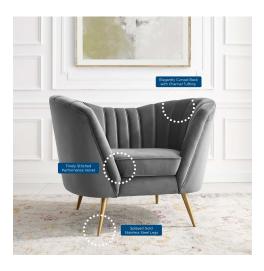

## Description

Introduce glam deco appeal with the Opportunity Vertical Channel Tufted Curved Performance Velvet Living Room Lounge Accent Armchair. Featuring a gently rolling silhouette and elegantly curved back, the Opportunity accent chair delivers a luxurious seating experience with soft, stain-resistant performance velvet upholstery, an individually wrapped pocket coil system, and dense foam padding. Complete with a removable seat cushion with a removable seat cushion, this living room armchair features interior vertical channel tufting along the interior, creating a comfortable retro-modern chair for your living room or lounge room. Opportunity's solidly constructed wood frame rests with secure precision on four splayed gold stainless steel legs and supports up to 300 lbs. Set Includes: One - Opportunity Armchair