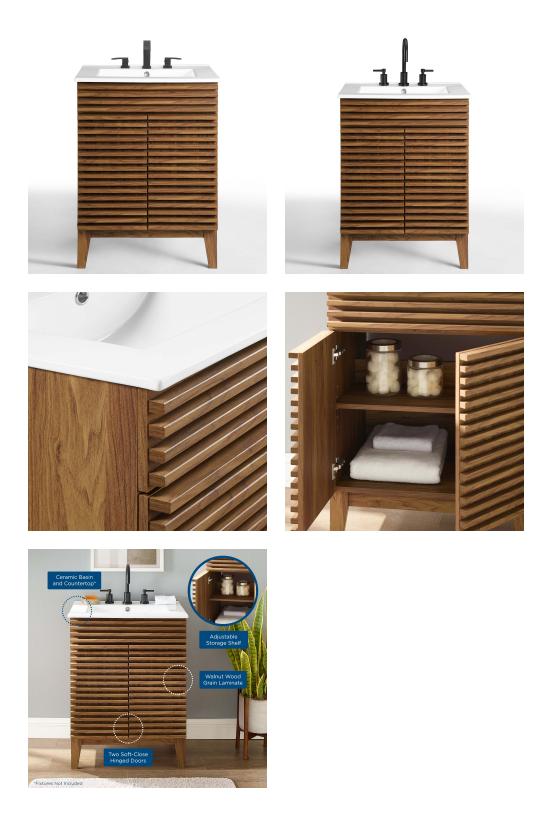

## **Render Bathroom Vanity**

\$541.00

## Description

Tap into mid-century aesthetics with the Render Vanity. Render Bathroom Vanity features a durable MDF and particleboard frame with smooth walnut grain laminate, four tapered wood legs, and adjustable storage shelf behind two soft-close hinged doors. A curved ceramic basin and integrated countertop create sleek lines and crisp design for an edgy style designed to meet your needs. Boasting a mid-century modern style this vanity features a solid construction with a pleasing look and practical functionality. Assembly required and fixtures not included. Set Includes: One – Render Bathroom Vanity

## Additional Information

 SKU
 SMODC16341

 Dimensions
 Overall Product Dimensions: 18.5"L x 23.5"W x 32.5"H