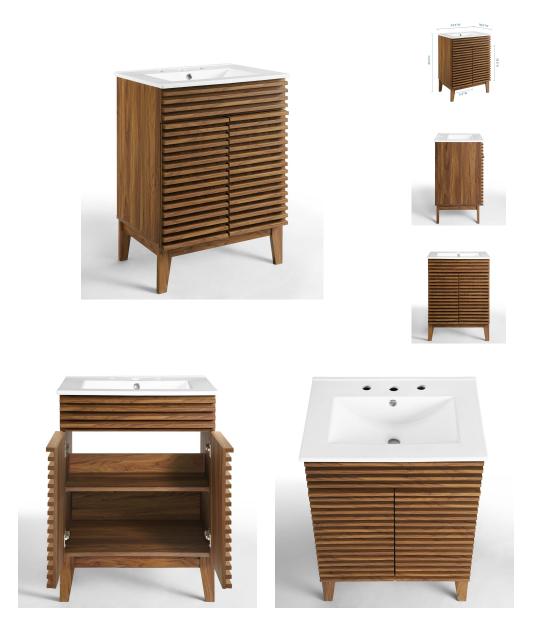

## **Render Bathroom Vanity**

\$541.00

## Description

Tap into mid-century aesthetics with the Render Vanity. Render Bathroom Vanity features a durable MDF and particleboard frame with smooth walnut grain laminate, four tapered wood legs, and adjustable storage shelf behind two soft-close hinged doors. A curved ceramic basin and integrated countertop create sleek lines and crisp design for an edgy style designed to meet your needs. Boasting a mid-century modern style this vanity features a solid construction with a pleasing look and practical functionality. Assembly required and fixtures not included. Set Includes: One – Render Bathroom Vanity

## Additional Information

 SKU
 SMODC16341

 Dimensions
 Overall Product Dimensions: 18.5"L x 23.5"W x 32.5"H