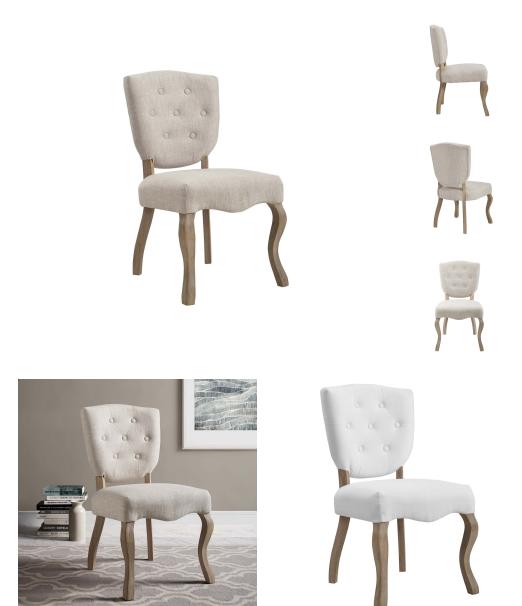

## Array Vintage French Upholstered Dining Side Chair

\$313.00

## Description

Usher forth a harmonious dining environment with the Array Vintage French Dining Side Chair. Four saber-shaped weathered wood legs develop a sculptured silhouette, while the shield back with button tufting displays hints of opulence. Complete with a generously padded seat, and soft polyester upholstery, Array comes with non-marking foot caps to preserve floor integrity, supports up to 331 pounds, and does not require assembly. Set Includes: One - Array Vintage French Upholstered Dining Side Chair

| SKU        | SMODC14498                                                                                                                                          |
|------------|-----------------------------------------------------------------------------------------------------------------------------------------------------|
| Dimensions | Overall Product Dimensions: 24.5"L x 20"W x<br>36"H Seat Dimensions: 18"L x 20"W x 20"H<br>Backrest Dimensions: 19"W x 16"H Leg<br>Dimensions: 14"H |