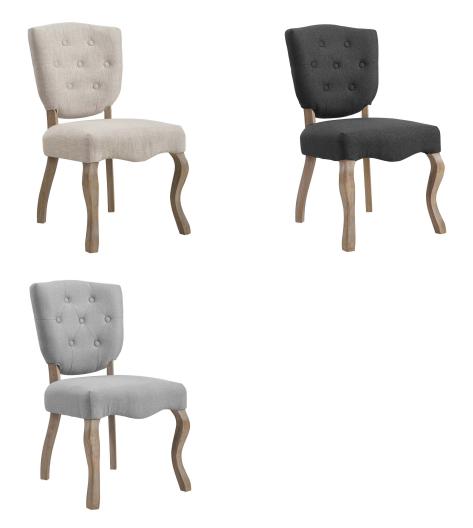

## Array Vintage French Upholstered Dining Side Chair

\$313.00

## Description

Usher forth a harmonious dining environment with the Array Vintage French Dining Side Chair. Four saber-shaped weathered wood legs develop a sculptured silhouette, while the shield back with button tufting displays hints of opulence. Complete with a generously padded seat, and soft polyester upholstery, Array comes with non-marking foot caps to preserve floor integrity, supports up to 331 pounds, and does not require assembly. Set Includes: One - Array Vintage French Upholstered Dining Side Chair