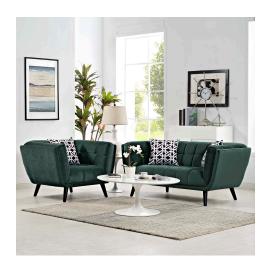

## **Bestow 2 Piece Performance Velvet Loveseat And Armchair Set**

\$2,112.00

## Description

Generously update your decor with Bestow Performance Velvet Living Room Set. Uniquely designed with a striking broad profile, Bestow comes in soft, stain-resistant velvet polyester upholstery with dense foam padding and elegant button tufting. Sturdily positioned on splayed and tapered black finish wood legs with non-marking foot caps, Bestow boasts a bountiful living room seating design brimming with possibilities. With ample seat depth and overscaled frame, invite all your guests to sit comfortably in this 12" high back and arm rest collection perfect for mid-century, modern farmhouse or contemporary decors. Set Includes: One - Bestow Armchair One - Bestow Loveseat