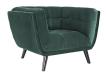

## **Bestow 2 Piece Performance Velvet Loveseat And Armchair Set**

\$2,112.00

## Description

Generously update your decor with Bestow Performance Velvet Living Room Set. Uniquely designed with a striking broad profile, Bestow comes in soft, stain-resistant velvet polyester upholstery with dense foam padding and elegant button tufting. Sturdily positioned on splayed and tapered black finish wood legs with non-marking foot caps, Bestow boasts a bountiful living room seating design brimming with possibilities. With ample seat depth and overscaled frame, invite all your guests to sit comfortably in this 12" high back and arm rest collection perfect for mid-century, modern farmhouse or contemporary decors. Set Includes: One - Bestow Armchair One - Bestow Loveseat