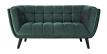

## **Bestow 2 Piece Performance Velvet Loveseat And Armchair Set**

\$2,112.00

## Description

Generously update your decor with Bestow Performance Velvet Living Room Set. Uniquely designed with a striking broad profile, Bestow comes in soft, stain-resistant velvet polyester upholstery with dense foam padding and elegant button tufting. Sturdily positioned on splayed and tapered black finish wood legs with non-marking foot caps, Bestow boasts a bountiful living room seating design brimming with possibilities. With ample seat depth and overscaled frame, invite all your guests to sit comfortably in this 12" high back and arm rest collection perfect for mid-century, modern farmhouse or contemporary decors. Set Includes: One - Bestow Armchair One - Bestow Loveseat