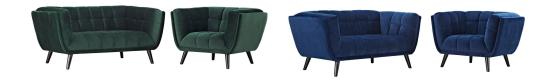

## **Bestow 2 Piece Performance Velvet Loveseat And Armchair Set**

\$2,112.00

## Description

Generously update your decor with Bestow Performance Velvet Living Room Set. Uniquely designed with a striking broad profile, Bestow comes in soft, stain-resistant velvet polyester upholstery with dense foam padding and elegant button tufting. Sturdily positioned on splayed and tapered black finish wood legs with non-marking foot caps, Bestow boasts a bountiful living room seating design brimming with possibilities. With ample seat depth and overscaled frame, invite all your guests to sit comfortably in this 12" high back and arm rest collection perfect for mid-century, modern farmhouse or contemporary decors. Set Includes: One - Bestow Armchair One - Bestow Loveseat