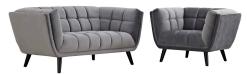

## **Bestow 2 Piece Performance Velvet Loveseat And Armchair Set**

\$2,112.00

## Description

Generously update your decor with Bestow Performance Velvet Living Room Set. Uniquely designed with a striking broad profile, Bestow comes in soft, stain-resistant velvet polyester upholstery with dense foam padding and elegant button tufting. Sturdily positioned on splayed and tapered black finish wood legs with non-marking foot caps, Bestow boasts a bountiful living room seating design brimming with possibilities. With ample seat depth and overscaled frame, invite all your guests to sit comfortably in this 12" high back and arm rest collection perfect for mid-century, modern farmhouse or contemporary decors. Set Includes: One - Bestow Armchair One - Bestow Loveseat