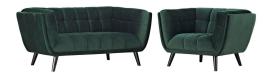

## **Bestow 2 Piece Performance Velvet Loveseat And Armchair Set**

\$2,112.00

## Description

Generously update your decor with Bestow Performance Velvet Living Room Set. Uniquely designed with a striking broad profile, Bestow comes in soft, stain-resistant velvet polyester upholstery with dense foam padding and elegant button tufting. Sturdily positioned on splayed and tapered black finish wood legs with non-marking foot caps, Bestow boasts a bountiful living room seating design brimming with possibilities. With ample seat depth and overscaled frame, invite all your guests to sit comfortably in this 12" high back and arm rest collection perfect for mid-century, modern farmhouse or contemporary decors. Set Includes: One - Bestow Armchair One - Bestow Loveseat