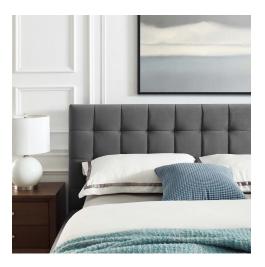

## Julia Queen Biscuit Tufted Performance Velvet Platform Bed

\$1,040.00

## **Description**

Anchor your bedroom with the charm and sophistication of the Julia Queen Platform Bed. Julia's sturdy, low-profile plywood frame sits atop four splayed and tapered wood legs for an open expanse of restful luxury. Mid-century elegance sweeps into your master suite or guest room decor with Julia's biscuit tufting and polyester fabric upholstery that spans both headboard and frame. Julia's soft and durable stain-resistant performance velvet upholstery covers dense foam padding creating the perfect recline for resting, conversing or reading in bed. Julia comes with a wood slat support system that eliminates the need for a box spring and accommodates memory foam, spring, latex, and hybrid mattresses. This sturdy queen bed frame with a queen size headboard provides support for up to 800 lbs. Set Includes: One – Julia Queen Biscuit Tufted Platform Bed