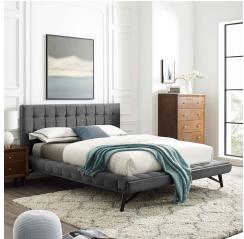

## Julia Queen Biscuit Tufted Performance Velvet Platform Bed

\$1,040.00

## **Description**

Anchor your bedroom with the charm and sophistication of the Julia Queen Platform Bed. Julia's sturdy, low-profile plywood frame sits atop four splayed and tapered wood legs for an open expanse of restful luxury. Mid-century elegance sweeps into your master suite or guest room decor with Julia's biscuit tufting and polyester fabric upholstery that spans both headboard and frame. Julia's soft and durable stain-resistant performance velvet upholstery covers dense foam padding creating the perfect recline for resting, conversing or reading in bed. Julia comes with a wood slat support system that eliminates the need for a box spring and accommodates memory foam, spring, latex, and hybrid mattresses. This sturdy queen bed frame with a queen size headboard provides support for up to 800 lbs. Set Includes: One – Julia Queen Biscuit Tufted Platform Bed