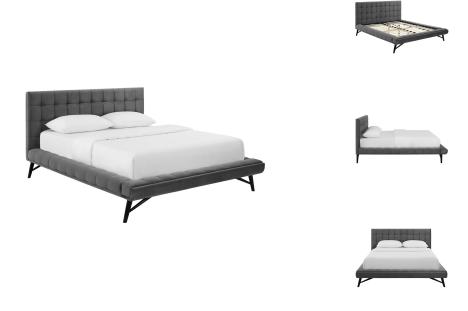

## Julia Queen Biscuit Tufted Performance Velvet Platform Bed

\$1,040.00

## **Description**

Anchor your bedroom with the charm and sophistication of the Julia Queen Platform Bed. Julia's sturdy, low-profile plywood frame sits atop four splayed and tapered wood legs for an open expanse of restful luxury. Mid-century elegance sweeps into your master suite or guest room decor with Julia's biscuit tufting and polyester fabric upholstery that spans both headboard and frame. Julia's soft and durable stain-resistant performance velvet upholstery covers dense foam padding creating the perfect recline for resting, conversing or reading in bed. Julia comes with a wood slat support system that eliminates the need for a box spring and accommodates memory foam, spring, latex, and hybrid mattresses. This sturdy queen bed frame with a queen size headboard provides support for up to 800 lbs. Set Includes: One – Julia Queen Biscuit Tufted Platform Bed

## **Additional Information**

| SKU        | SMODC17692                                                                                                                                                                                                                                                                                                                                                                                  |
|------------|---------------------------------------------------------------------------------------------------------------------------------------------------------------------------------------------------------------------------------------------------------------------------------------------------------------------------------------------------------------------------------------------|
| Dimensions | Overall Product Dimensions: 93.5"L x 73.5"W x 15 - 44"H Headboard Dimensions: 4.5"L x 74.5"W x 35"H Footboard Dimensions: 7.5"L x 74.5"W x 61"H Side Rail Dimensions: 81.5"L x 75"W x 61"H Floor to Top of Headboard: 44"H Floor to Bottom of Headboard: 9"H Floor to Top of Side Rail: 15"H Floor to Bottom of Side Rail: 9"H Floor to Bottom of Footboard: 9"H Side Rail Thickness: 0.5"W |