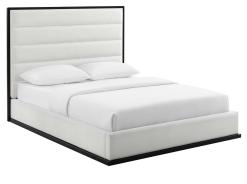

## **Ashland Queen Faux Leather Platform Bed**

\$1,021.00

## Description

Anchor your bedroom with the elevated design of the Ashland Platform Bed. An elegant addition to the master suite or guest room, Ashland is made of durable laminated veneer lumber and MDF with a sturdy solid wood mattress support slat system that eliminates the need for a box spring. This queen platform bed accommodates memory foam, spring, latex, and hybrid mattresses and features smooth faux leather upholstery. Complete with paneled detail that rounds out the contemporary style with a touch of texture, Ashland combines a reinforced bed frame and tall padded headboard into one impressive piece perfect for the modern home. Assembly is required. Bed Weight Capacity: 800 lbs. Set Includes: One –