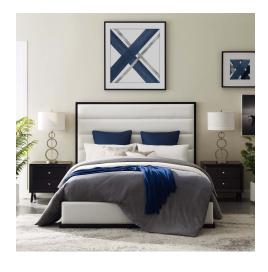

## **Ashland Queen Faux Leather Platform Bed**

\$1,021.00

## Description

Anchor your bedroom with the elevated design of the Ashland Platform Bed. An elegant addition to the master suite or guest room, Ashland is made of durable laminated veneer lumber and MDF with a sturdy solid wood mattress support slat system that eliminates the need for a box spring. This queen platform bed accommodates memory foam, spring, latex, and hybrid mattresses and features smooth faux leather upholstery. Complete with paneled detail that rounds out the contemporary style with a touch of texture, Ashland combines a reinforced bed frame and tall padded headboard into one impressive piece perfect for the modern home. Assembly is required. Bed Weight Capacity: 800 lbs. Set Includes: One –