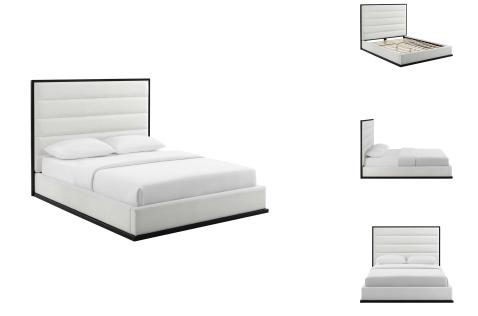

## **Ashland Queen Faux Leather Platform Bed**

\$1,021.00

## Description

Anchor your bedroom with the elevated design of the Ashland Platform Bed. An elegant addition to the master suite or guest room, Ashland is made of durable laminated veneer lumber and MDF with a sturdy solid wood mattress support slat system that eliminates the need for a box spring. This queen platform bed accommodates memory foam, spring, latex, and hybrid mattresses and features smooth faux leather upholstery. Complete with paneled detail that rounds out the contemporary style with a touch of texture, Ashland combines a reinforced bed frame and tall padded headboard into one impressive piece perfect for the modern home. Assembly is required. Bed Weight Capacity: 800 lbs. Set Includes: One –

## **Additional Information**

| SKU        | SMODC17696                                                                                                                                                                   |
|------------|------------------------------------------------------------------------------------------------------------------------------------------------------------------------------|
| Dimensions | Overall Product Dimensions: 87"L x 68.5"W x 55.5"H Headboard Dimensions: 2.5"L x 69"W x 55.5"H Footboard Dimensions: 3.5"L x 68.5"W x 11"H Side Rail Dimensions: 81"L x 11"H |