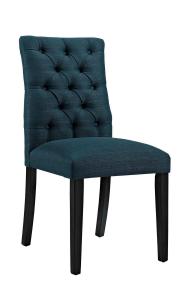

## **Duchess Fabric Dining Chair**

\$182.00

## Description

Bestow elegance with the Duchess Dining Chair. Chic and luxurious, Duchess features a stylish curvy form, richly tufted button back, dense foam padding, fine fabric upholstery, and wood legs topped with non-marking foot caps. Resonate grace and charm with a dining chair perfect for the modern home. Set Includes: One - Duchess Dining Chair