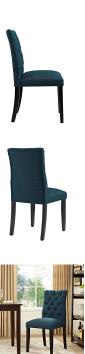

## **Duchess Fabric Dining Chair**

\$182.00

## Description

Bestow elegance with the Duchess Dining Chair. Chic and luxurious, Duchess features a stylish curvy form, richly tufted button back, dense foam padding, fine fabric upholstery, and wood legs topped with non-marking foot caps. Resonate grace and charm with a dining chair perfect for the modern home. Set Includes: One - Duchess Dining Chair