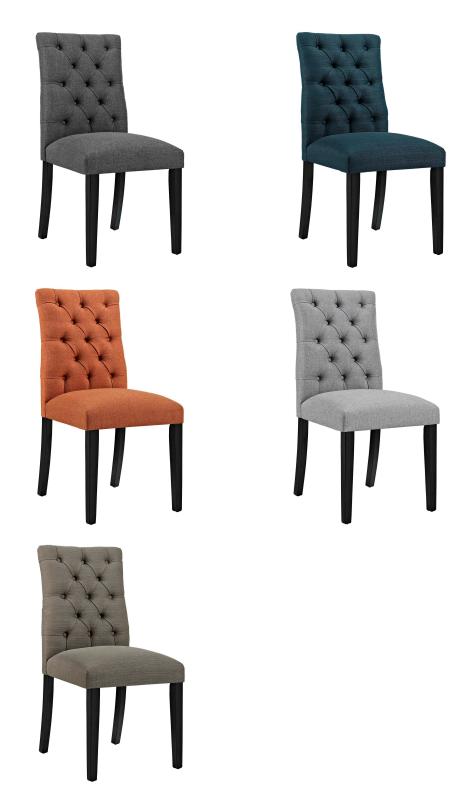

## **Duchess Fabric Dining Chair**

\$182.00

## Description

Bestow elegance with the Duchess Dining Chair. Chic and luxurious, Duchess features a stylish curvy form, richly tufted button back, dense foam padding, fine fabric upholstery, and wood legs topped with non-marking foot caps. Resonate grace and charm with a dining chair perfect for the modern home. Set Includes: One - Duchess Dining Chair