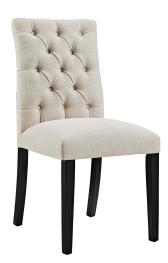

## **Duchess Fabric Dining Chair**

\$182.00

## Description

Bestow elegance with the Duchess Dining Chair. Chic and luxurious, Duchess features a stylish curvy form, richly tufted button back, dense foam padding, fine fabric upholstery, and wood legs topped with non-marking foot caps. Resonate grace and charm with a dining chair perfect for the modern home. Set Includes: One - Duchess Dining Chair