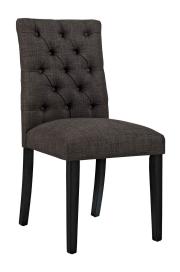

## **Duchess Fabric Dining Chair**

\$182.00

## Description

Bestow elegance with the Duchess Dining Chair. Chic and luxurious, Duchess features a stylish curvy form, richly tufted button back, dense foam padding, fine fabric upholstery, and wood legs topped with non-marking foot caps. Resonate grace and charm with a dining chair perfect for the modern home. Set Includes: One - Duchess Dining Chair