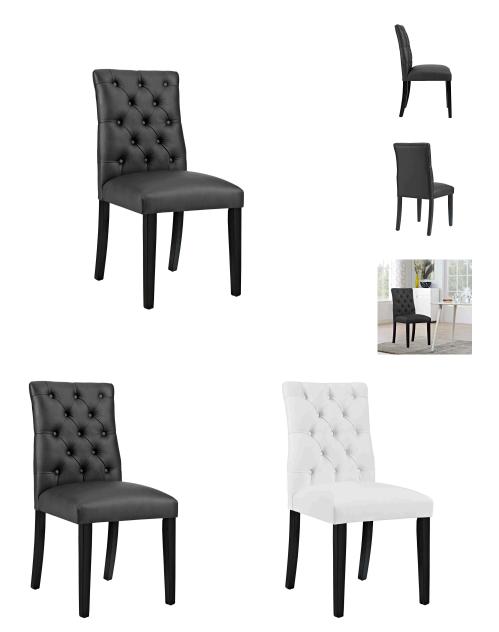

## Description

Bestow elegance with the Duchess Dining Chair. Chic and luxurious, Duchess features a stylish curvy form, richly tufted button back, dense foam padding, fine vinyl upholstery, and wood legs topped with non-marking foot caps. Resonate grace and charm with a dining chair perfect for the modern home. Set Includes: One – Duchess Dining Chair