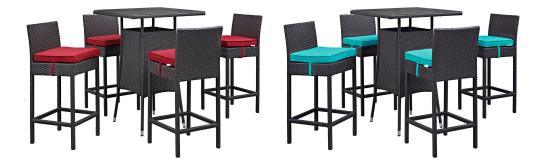

## **Convene 5 Piece Outdoor Patio Pub** Set

\$1,435.00

## Description

Gather stages of sensitivity with the Convene Outdoor Sectional series. Made with a synthetic rattan weave and a powder-coated aluminum frame, Convene is a versatile outdoor collection that shifts and combines according to the spontaneous needs of the moment. Outfitted with all-weather fabric cushions, leave a positive impression on friends and family while enhancing your patio, backyard, or poolside repast in this series of palpable distinction. This installment of the series is an Outdoor Patio Pub Set. Set Includes: Four - Convene Bar Stool One - Convene Small Bar Table

| SKU        | SMODC12437                                                                                                                                                                                                                                                                       |
|------------|----------------------------------------------------------------------------------------------------------------------------------------------------------------------------------------------------------------------------------------------------------------------------------|
| Dimensions | Overall Product Dimensions: 73.5"L x 73.5"W x<br>39.5"H Overall Bar Stool Dimensions: 21"L x<br>17.5"W x 39.5"H Overall Bar Table Dimensions:<br>31.5"L x 31.5"W x 42.5"H Seat Dimensions: 16.5"L<br>17.5"W x 27.5"H Backrest Dimensions: 1"W x<br>10.5"H Cushion Thickness: 1"W |