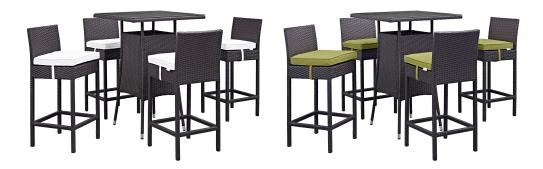

## **Convene 5 Piece Outdoor Patio Pub** Set

\$1,435.00

## Description

Gather stages of sensitivity with the Convene Outdoor Sectional series. Made with a synthetic rattan weave and a powder-coated aluminum frame, Convene is a versatile outdoor collection that shifts and combines according to the spontaneous needs of the moment. Outfitted with all-weather fabric cushions, leave a positive impression on friends and family while enhancing your patio, backyard, or poolside repast in this series of palpable distinction. This installment of the series is an Outdoor Patio Pub Set. Set Includes: Four - Convene Bar Stool One - Convene Small Bar Table

| SKU        | SMODC12437                                                                                                                                                                                                                                                                       |
|------------|----------------------------------------------------------------------------------------------------------------------------------------------------------------------------------------------------------------------------------------------------------------------------------|
| Dimensions | Overall Product Dimensions: 73.5"L x 73.5"W x<br>39.5"H Overall Bar Stool Dimensions: 21"L x<br>17.5"W x 39.5"H Overall Bar Table Dimensions:<br>31.5"L x 31.5"W x 42.5"H Seat Dimensions: 16.5"L<br>17.5"W x 27.5"H Backrest Dimensions: 1"W x<br>10.5"H Cushion Thickness: 1"W |