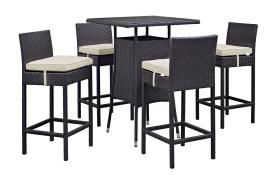

## **Convene 5 Piece Outdoor Patio Pub** Set

\$1,435.00

## Description

Gather stages of sensitivity with the Convene Outdoor Sectional series. Made with a synthetic rattan weave and a powder-coated aluminum frame, Convene is a versatile outdoor collection that shifts and combines according to the spontaneous needs of the moment. Outfitted with all-weather fabric cushions, leave a positive impression on friends and family while enhancing your patio, backyard, or poolside repast in this series of palpable distinction. This installment of the series is an Outdoor Patio Pub Set. Set Includes: Four - Convene Bar Stool One - Convene Small Bar Table