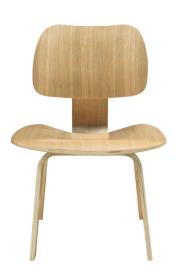

## **Fathom Dining Wood Side Chair**

\$272.00

## Description

Follow an unwavering path to achieving life's aspirations. The natural wood design of the Fathom chair supports the body and manifests inborn confidence. Remove obstructions and delve deeply to present quiet fortitude and success. Set Includes: One - Fathom Plywood Dining Chair