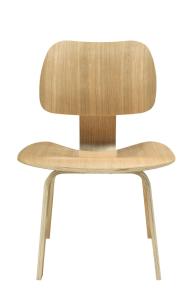

## **Fathom Dining Wood Side Chair**

\$272.00

## Description

Follow an unwavering path to achieving life's aspirations. The natural wood design of the Fathom chair supports the body and manifests inborn confidence. Remove obstructions and delve deeply to present quiet fortitude and success. Set Includes: One - Fathom Plywood Dining Chair