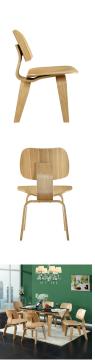

## **Fathom Dining Wood Side Chair**

\$272.00

## Description

Follow an unwavering path to achieving life's aspirations. The natural wood design of the Fathom chair supports the body and manifests inborn confidence. Remove obstructions and delve deeply to present quiet fortitude and success. Set Includes: One - Fathom Plywood Dining Chair