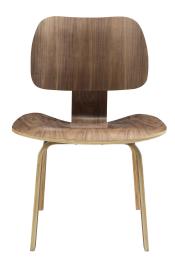

## **Fathom Dining Wood Side Chair**

\$272.00

## Description

Follow an unwavering path to achieving life's aspirations. The natural wood design of the Fathom chair supports the body and manifests inborn confidence. Remove obstructions and delve deeply to present quiet fortitude and success. Set Includes: One - Fathom Plywood Dining Chair