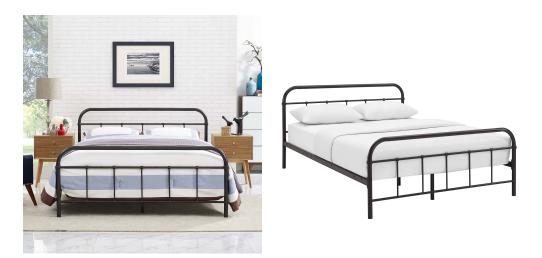

## **Maisie Full Stainless Steel Bed** Frame \$332.00

## Description

Reap styling success through a grafted blend of vintage farmhouse and contemporary decor with the Maisie Platform Bed. Able to comfortably hold up to 1323 lbs., Maisie was designed with vintage look steel piping to promote the serene tranquility of rustic cottages and country home decor. Complete with a sturdy and reliable construction, and a reinforced center beam, Maisie eliminates the need for a box spring and supports mattress types such as memory foam, spring, latex, and hybrid. Mattress not included. Set Includes: One – Maisie Twin Stainless Steel Bed Frame

## Additional Information

SKU

SMODC17106

Dimensions

Overall Product Dimensions: 79.5"L x 57"W x 36.5"H Floor to Bottom Of Bed: 13"H