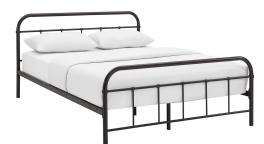

## Description

Reap styling success through a grafted blend of vintage farmhouse and contemporary decor with the Maisie Platform Bed. Able to comfortably hold up to 1323 lbs., Maisie was designed with vintage look steel piping to promote the serene tranquility of rustic cottages and country home decor. Complete with a sturdy and reliable construction, and a reinforced center beam, Maisie eliminates the need for a box spring and supports mattress types such as memory foam, spring, latex, and hybrid. Mattress not included. Set Includes: One – Maisie Twin Stainless Steel Bed Frame