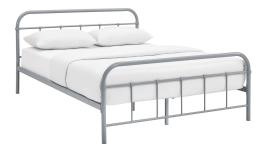

## **Maisie Full Stainless Steel Bed** Frame \$332.00

## Description

Reap styling success through a grafted blend of vintage farmhouse and contemporary decor with the Maisie Platform Bed. Able to comfortably hold up to 1323 lbs., Maisie was designed with vintage look steel piping to promote the serene tranquility of rustic cottages and country home decor. Complete with a sturdy and reliable construction, and a reinforced center beam, Maisie eliminates the need for a box spring and supports mattress types such as memory foam, spring, latex, and hybrid. Mattress not included. Set Includes: One – Maisie Twin Stainless Steel Bed Frame

## Additional Information

SKU

SMODC17106

Dimensions

Overall Product Dimensions: 79.5"L x 57"W x 36.5"H Floor to Bottom Of Bed: 13"H