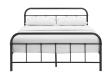

## Description

Reap styling success through a grafted blend of vintage farmhouse and contemporary decor with the Maisie Platform Bed. Able to comfortably hold up to 1323 lbs., Maisie was designed with vintage look steel piping to promote the serene tranquility of rustic cottages and country home decor. Complete with a sturdy and reliable construction, and a reinforced center beam, Maisie eliminates the need for a box spring and supports mattress types such as memory foam, spring, latex, and hybrid. Mattress not included. Set Includes: One – Maisie Twin Stainless Steel Bed Frame