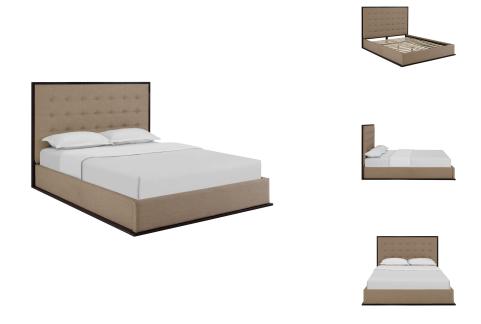

## Description

Refresh your bedroom decor with the Madeline Platform Queen Bed in Fabric. Made with a wood frame upholstered in fabric, Madeline lays snug on your floor with solid wood slats and a center supporting bar featuring two support legs for ultimate stability. Due to the wooden slat support system, the use of a box spring is unnecessary. Madeline supports memory foam mattresses such as our Aveline series and displays an elegantly tufted headboard and bold, chic look perfect for modern bedrooms. Mattress not included. Assembly Required. Set Includes: One – Madeline Bed Frame

## **Additional Information**

| SKU        | SMODC17104                                                                                                                                                                                                |
|------------|-----------------------------------------------------------------------------------------------------------------------------------------------------------------------------------------------------------|
| Dimensions | Overall Product Dimensions: 82"L x 69"W x 49"H Headboard Dimensions: 2.5"L x 69"W x 49"H Footboard Dimensions: 2.5"L x 69"W x 11"H Side Rail Dimensions: 82"L x 67.5"W x 11"H Distance Between Slats: 4"W |