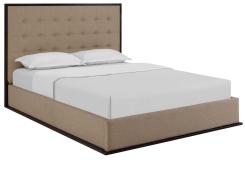

## Description

Refresh your bedroom decor with the Madeline Platform Queen Bed in Fabric. Made with a wood frame upholstered in fabric, Madeline lays snug on your floor with solid wood slats and a center supporting bar featuring two support legs for ultimate stability. Due to the wooden slat support system, the use of a box spring is unnecessary. Madeline supports memory foam mattresses such as our Aveline series and displays an elegantly tufted headboard and bold, chic look perfect for modern bedrooms. Mattress not included. Assembly Required. Set Includes: One – Madeline Bed Frame