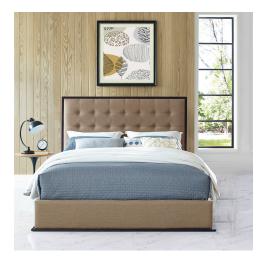

## Description

Refresh your bedroom decor with the Madeline Platform Queen Bed in Fabric. Made with a wood frame upholstered in fabric, Madeline lays snug on your floor with solid wood slats and a center supporting bar featuring two support legs for ultimate stability. Due to the wooden slat support system, the use of a box spring is unnecessary. Madeline supports memory foam mattresses such as our Aveline series and displays an elegantly tufted headboard and bold, chic look perfect for modern bedrooms. Mattress not included. Assembly Required. Set Includes: One – Madeline Bed Frame