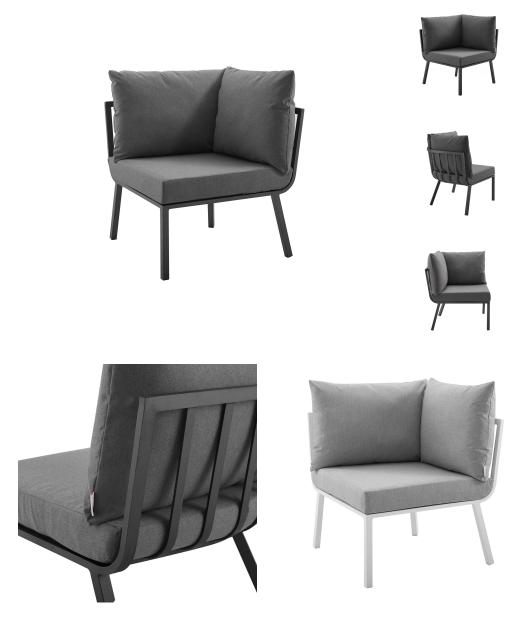

## Riverside Outdoor Patio Aluminum Corner Chair

\$0.00

https://honormill.com/riverside-outdoor-patio-aluminum-corner-chair.html

## Description

Refresh your outdoor decor with the Riverside Outdoor Patio Aluminum Corner Chair. Defined by a crisp, coastal style, this installment of the Riverside outdoor sectional sofa furniture collection features an open slatted back design, angled back legs, and plush 4" thick allweather UV-resistant fabric cushions. Solidly constructed with a powder-coated aluminum frame, the Riverside outdoor corner chair will enhance the look of your patio, backyard, balcony, porch, deck, or poolside area. Includes foot caps. Chair Weight Capacity: 300 lbs Set Includes: One – Riverside Corner Chair

| SKU        | SMODC15875                                                                                                                                                                       |
|------------|----------------------------------------------------------------------------------------------------------------------------------------------------------------------------------|
| Dimensions | Overall Product Dimensions: 29.5"L x 29.5"W x<br>28"H Seat Dimensions: 26.5"L x 26.5"W x 17"H<br>Backrest Height: 11"H Armrest Height from Seat:<br>11"H Cushion Thichkness: 4"H |