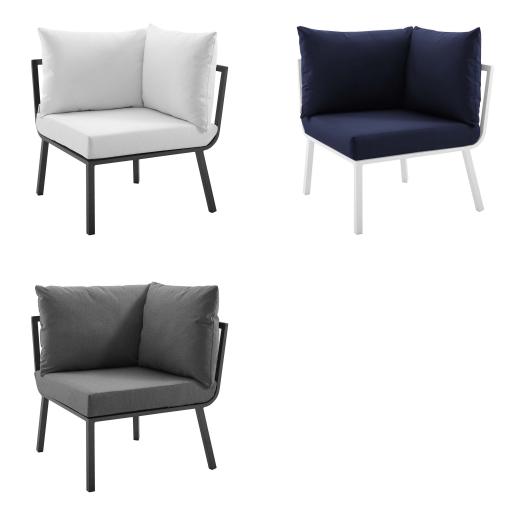

## Riverside Outdoor Patio Aluminum Corner Chair

\$0.00

https://honormill.com/riverside-outdoor-patio-aluminum-corner-chair.html

## Description

Refresh your outdoor decor with the Riverside Outdoor Patio Aluminum Corner Chair. Defined by a crisp, coastal style, this installment of the Riverside outdoor sectional sofa furniture collection features an open slatted back design, angled back legs, and plush 4" thick allweather UV-resistant fabric cushions. Solidly constructed with a powder-coated aluminum frame, the Riverside outdoor corner chair will enhance the look of your patio, backyard, balcony, porch, deck, or poolside area. Includes foot caps. Chair Weight Capacity: 300 lbs Set Includes: One – Riverside Corner Chair

| SKU        | SMODC15875                                                                                                                                                                       |
|------------|----------------------------------------------------------------------------------------------------------------------------------------------------------------------------------|
| Dimensions | Overall Product Dimensions: 29.5"L x 29.5"W x<br>28"H Seat Dimensions: 26.5"L x 26.5"W x 17"H<br>Backrest Height: 11"H Armrest Height from Seat:<br>11"H Cushion Thichkness: 4"H |