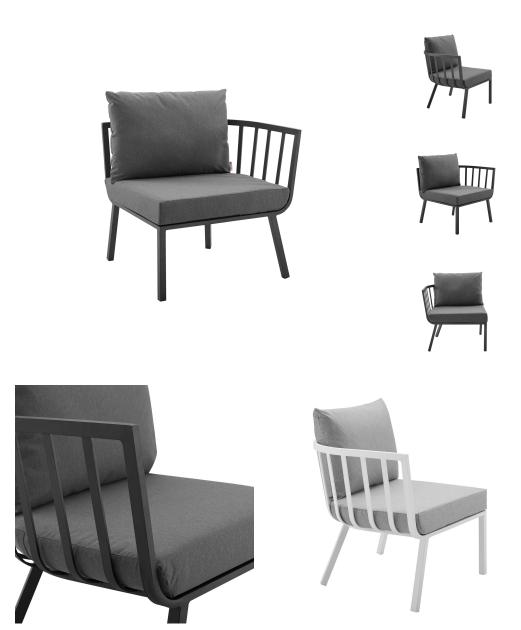

## Description

Refresh your outdoor decor with the Riverside Outdoor Patio Aluminum Right or Left Side Armchair. Defined by a crisp, coastal style, this installment of the Riverside outdoor sectional sofa furniture collection features an open barrel back design, splayed legs, and plush 4" thick all-weather UV-resistant fabric cushions. Solidly constructed with a powder-coated aluminum frame, the Riverside outdoor chair will enhance the look of your patio, backyard, balcony, porch, deck, or poolside area. Includes foot caps. Armrest affixes on either side of the chair. Chair Weight Capacity: 300 lbs Set Includes: One – Riverside Right or Left Side Armchair

## **Additional Information**

| SKU        | SMODC15871                                                                                                                                                                       |
|------------|----------------------------------------------------------------------------------------------------------------------------------------------------------------------------------|
| Dimensions | Overall Product Dimensions: 29.5"L x 29.5"W x<br>28"H Seat Dimensions: 26.5"L x 26.5"W x 17"H<br>Backrest Height: 17"H Armrest Height from Seat:<br>11"H Cushion Thichkness: 4"H |