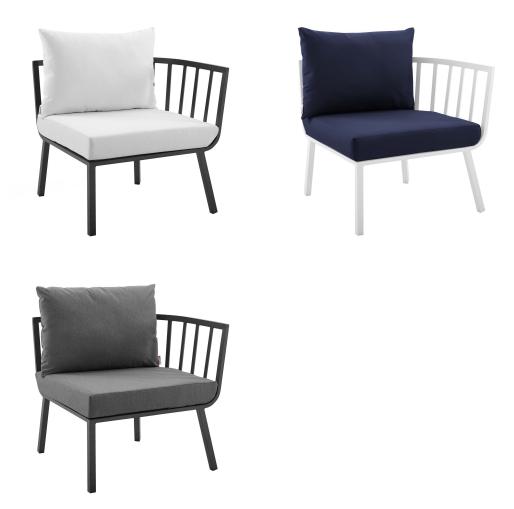

## Description

Refresh your outdoor decor with the Riverside Outdoor Patio Aluminum Right or Left Side Armchair. Defined by a crisp, coastal style, this installment of the Riverside outdoor sectional sofa furniture collection features an open barrel back design, splayed legs, and plush 4" thick all-weather UV-resistant fabric cushions. Solidly constructed with a powder-coated aluminum frame, the Riverside outdoor chair will enhance the look of your patio, backyard, balcony, porch, deck, or poolside area. Includes foot caps. Armrest affixes on either side of the chair. Chair Weight Capacity: 300 lbs Set Includes: One – Riverside Right or Left Side Armchair