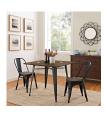

## **Alacrity 36" Square Wood Dining Table**

\$386.00

## Description

Welcome an industrial vibe with the Alacrity Table Series. Streamline decor with tapered gunmetal finish steel legs and a rich dark grain bamboo top bolster this inspiring piece made for eclectic decors. Whether you prefer the strip-down warehouse look or a more diverse blend of vintage and modern elements, Alacrity is an easy-to-assemble sturdy table that will aptly complement your urban or rustic farmhouse dwelling. This installment of the series is a square dining table that stands ready to enhance your dining experience. Set Includes: One - Alacrity 36" Square Dining Table