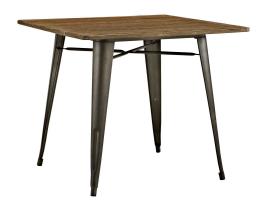

## **Alacrity 36" Square Wood Dining Table**

\$386.00

## Description

Welcome an industrial vibe with the Alacrity Table Series. Streamline decor with tapered gunmetal finish steel legs and a rich dark grain bamboo top bolster this inspiring piece made for eclectic decors. Whether you prefer the strip-down warehouse look or a more diverse blend of vintage and modern elements, Alacrity is an easy-to-assemble sturdy table that will aptly complement your urban or rustic farmhouse dwelling. This installment of the series is a square dining table that stands ready to enhance your dining experience. Set Includes: One - Alacrity 36" Square Dining Table