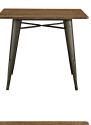

## **Alacrity 36" Square Wood Dining Table**

\$386.00

## Description

Welcome an industrial vibe with the Alacrity Table Series. Streamline decor with tapered gunmetal finish steel legs and a rich dark grain bamboo top bolster this inspiring piece made for eclectic decors. Whether you prefer the strip-down warehouse look or a more diverse blend of vintage and modern elements, Alacrity is an easy-to-assemble sturdy table that will aptly complement your urban or rustic farmhouse dwelling. This installment of the series is a square dining table that stands ready to enhance your dining experience. Set Includes: One - Alacrity 36" Square Dining Table