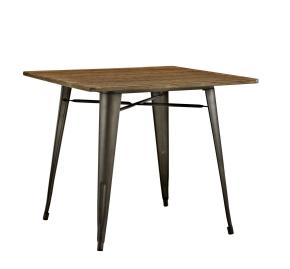

## **Alacrity 36" Square Wood Dining Table**

\$386.00

## Description

Welcome an industrial vibe with the Alacrity Table Series. Streamline decor with tapered gunmetal finish steel legs and a rich dark grain bamboo top bolster this inspiring piece made for eclectic decors. Whether you prefer the strip-down warehouse look or a more diverse blend of vintage and modern elements, Alacrity is an easy-to-assemble sturdy table that will aptly complement your urban or rustic farmhouse dwelling. This installment of the series is a square dining table that stands ready to enhance your dining experience. Set Includes: One - Alacrity 36" Square Dining Table