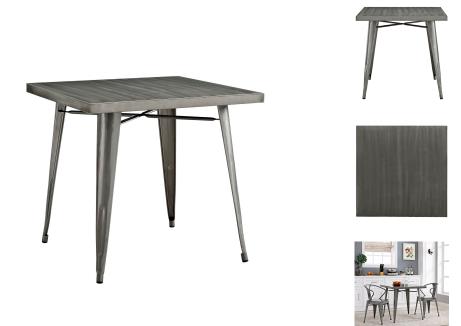

## Alacrity Square Metal Dining Table \$317.00

## Description

Welcome an industrial vibe with the Alacrity Table Series. Streamline decor with a tapered gunmetal grey finish steel legs and top bolsters this inspiring piece made for eclectic decors. Whether you prefer the strip-down warehouse look or a more diverse blend of vintage and modern elements, Alacrity is an easy-to-assemble sturdy table that will aptly complement your urban or rustic farmhouse dwelling. This installment of the series is a square dining table that stands ready to enhance your dining experience. Set Includes: One - Alacrity Dining Table

## Additional Information

| SKU        | SMODC12558                                                                                                          |
|------------|---------------------------------------------------------------------------------------------------------------------|
| Dimensions | Overall Product Dimensions: 32"L x 32"W x 29.5"H Floor to Underside of Table: 28"H Base Dimensions: 28.5"L x 28.5"W |