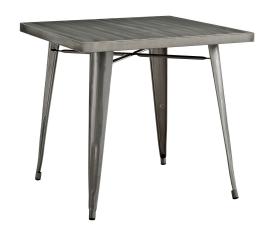

## Alacrity Square Metal Dining Table \$317.00

## Description

Welcome an industrial vibe with the Alacrity Table Series. Streamline decor with a tapered gunmetal grey finish steel legs and top bolsters this inspiring piece made for eclectic decors. Whether you prefer the strip-down warehouse look or a more diverse blend of vintage and modern elements, Alacrity is an easy-to-assemble sturdy table that will aptly complement your urban or rustic farmhouse dwelling. This installment of the series is a square dining table that stands ready to enhance your dining experience. Set Includes: One - Alacrity Dining Table

## Additional Information

| SKU        | SMODC12558                                                                                                          |
|------------|---------------------------------------------------------------------------------------------------------------------|
| Dimensions | Overall Product Dimensions: 32"L x 32"W x 29.5"H Floor to Underside of Table: 28"H Base Dimensions: 28.5"L x 28.5"W |