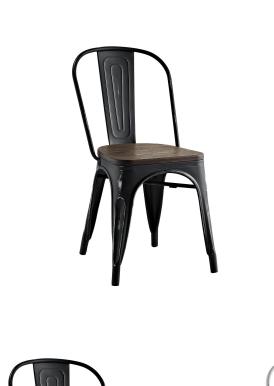

## **Promenade Bamboo Side Chair**

\$170.00

## Description

Usher in eclectic decor with the Promenade chair. Complete with a vintage distressed finish and bamboo seat, Promenade exhibits the charm of the classic bistro while upgrading your breakfast nook or dining room with a modern piece that breathes exceptionalism to your room. Mix-and-match with a chair that transforms eating spaces and enlivens coffee time. Set Includes: One - Promenade Side Chair