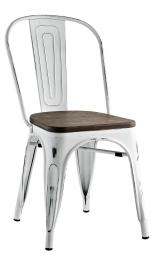

## **Promenade Bamboo Side Chair**

\$170.00

## Description

Usher in eclectic decor with the Promenade chair. Complete with a vintage distressed finish and bamboo seat, Promenade exhibits the charm of the classic bistro while upgrading your breakfast nook or dining room with a modern piece that breathes exceptionalism to your room. Mix-and-match with a chair that transforms eating spaces and enlivens coffee time. Set Includes: One - Promenade Side Chair