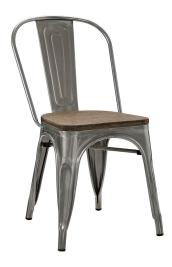

## **Promenade Bamboo Side Chair**

\$170.00

## Description

Usher in eclectic decor with the Promenade chair. Complete with a vintage distressed finish and bamboo seat, Promenade exhibits the charm of the classic bistro while upgrading your breakfast nook or dining room with a modern piece that breathes exceptionalism to your room. Mix-and-match with a chair that transforms eating spaces and enlivens coffee time. Set Includes: One - Promenade Side Chair