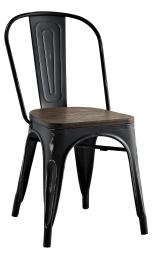

## **Promenade Bamboo Side Chair**

\$170.00

## Description

Usher in eclectic decor with the Promenade chair. Complete with a vintage distressed finish and bamboo seat, Promenade exhibits the charm of the classic bistro while upgrading your breakfast nook or dining room with a modern piece that breathes exceptionalism to your room. Mix-and-match with a chair that transforms eating spaces and enlivens coffee time. Set Includes: One - Promenade Side Chair