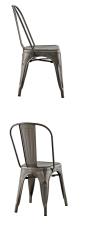

## **Promenade Side Chair**

\$127.00

## Description

Usher in eclectic decor with the Promenade chair. Complete with a vintage distressed finish, Promenade exhibits the charm of the classic bistro while upgrading your breakfast nook or dining room with a modern piece that breathes exceptionalism to your room. Mix-andmatch with a chair that transforms eating spaces and enlivens coffee time. Set Includes: One - Promenade Side Chair

## Additional Information

| SKU        | SMODC12551                                                                                                               |
|------------|--------------------------------------------------------------------------------------------------------------------------|
| Dimensions | Overall Product Dimensions: 17"L x 20"W x 34"H<br>Seat Dimensions: 14.5"L x 14.5"W x 17.5"H<br>Backrest Dimensions: 16"H |