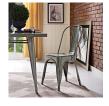

## **Promenade Side Chair**

\$127.00

## Description

Usher in eclectic decor with the Promenade chair. Complete with a vintage distressed finish, Promenade exhibits the charm of the classic bistro while upgrading your breakfast nook or dining room with a modern piece that breathes exceptionalism to your room. Mix-andmatch with a chair that transforms eating spaces and enlivens coffee time. Set Includes: One - Promenade Side Chair