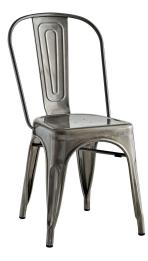

## **Promenade Side Chair**

\$127.00

## Description

Usher in eclectic decor with the Promenade chair. Complete with a vintage distressed finish, Promenade exhibits the charm of the classic bistro while upgrading your breakfast nook or dining room with a modern piece that breathes exceptionalism to your room. Mix-andmatch with a chair that transforms eating spaces and enlivens coffee time. Set Includes: One - Promenade Side Chair