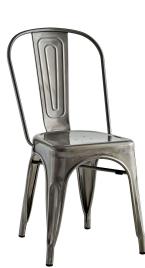

## **Promenade Side Chair**

\$127.00

## Description

Usher in eclectic decor with the Promenade chair. Complete with a vintage distressed finish, Promenade exhibits the charm of the classic bistro while upgrading your breakfast nook or dining room with a modern piece that breathes exceptionalism to your room. Mix-andmatch with a chair that transforms eating spaces and enlivens coffee time. Set Includes: One - Promenade Side Chair