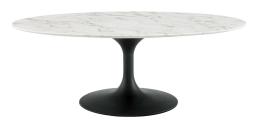

## Saarinen Tulip 48" Oval-Shaped Artificial Marble Coffee Table \$995.00

## Description

Reflecting a seamless organic shape and timeless form, the Lippa coffee table has become a symbol of modernism for over the past 60 years. Before its release, homes were filled with clunky remnants of an industrial age long gone by. But in order to advance into the new world, homes first had to transition from the traditional square table, into a piece that connoted progress. The base and dimensions are true to the original specifications, while the tables oval-shaped artificial marble top, and tapered metal base, are carefully lacquered with a scratch and chip-resistant finish. Set Includes: One - Lippa 48" Artificial Marble Coffe Table