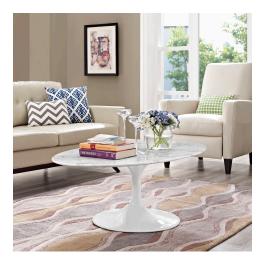

## Saarinen Tulip 48" Oval-Shaped Artificial Marble Coffee Table \$995.00

## Description

Reflecting a seamless organic shape and timeless form, the Lippa coffee table has become a symbol of modernism for over the past 60 years. Before its release, homes were filled with clunky remnants of an industrial age long gone by. But in order to advance into the new world, homes first had to transition from the traditional square table, into a piece that connoted progress. The base and dimensions are true to the original specifications, while the tables oval-shaped artificial marble top, and tapered metal base, are carefully lacquered with a scratch and chip-resistant finish. Set Includes: One - Lippa 48" Artificial Marble Coffe Table