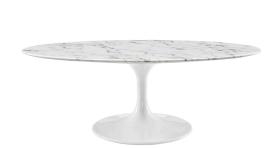

## Saarinen Tulip 48" Oval-Shaped Artificial Marble Coffee Table \$995.00

## Description

Reflecting a seamless organic shape and timeless form, the Lippa coffee table has become a symbol of modernism for over the past 60 years. Before its release, homes were filled with clunky remnants of an industrial age long gone by. But in order to advance into the new world, homes first had to transition from the traditional square table, into a piece that connoted progress. The base and dimensions are true to the original specifications, while the tables oval-shaped artificial marble top, and tapered metal base, are carefully lacquered with a scratch and chip-resistant finish. Set Includes: One - Lippa 48" Artificial Marble Coffe Table