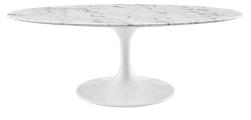

## Saarinen Tulip 48" Oval-Shaped Artificial Marble Coffee Table \$995.00

## Description

Reflecting a seamless organic shape and timeless form, the Lippa coffee table has become a symbol of modernism for over the past 60 years. Before its release, homes were filled with clunky remnants of an industrial age long gone by. But in order to advance into the new world, homes first had to transition from the traditional square table, into a piece that connoted progress. The base and dimensions are true to the original specifications, while the tables oval-shaped artificial marble top, and tapered metal base, are carefully lacquered with a scratch and chip-resistant finish. Set Includes: One - Lippa 48" Artificial Marble Coffe Table