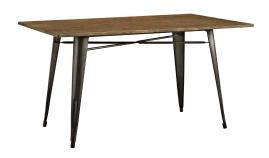

## **Alacrity 59" Rectangle Wood Dining Table**

\$502.00

## Description

Welcome an industrial vibe with the Alacrity Table Series. Streamline decor with tapered gunmetal finish steel legs and a rich dark grain bamboo top bolster this inspiring piece made for eclectic decors. Whether you prefer the strip-down warehouse look or a more diverse blend of vintage and modern elements, Alacrity is an easy-to-assemble sturdy table that will aptly complement your urban or rustic farmhouse dwelling. This installment of the series is a rectangle dining table that stands ready to enhance your dining experience. Set Includes: One - Alacrity 59" Rectangle Dining Table