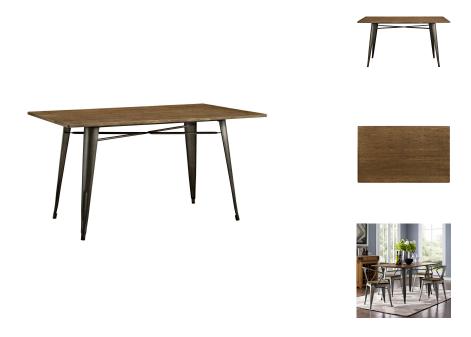

## **Alacrity 59" Rectangle Wood Dining Table**

\$502.00

## Description

Welcome an industrial vibe with the Alacrity Table Series. Streamline decor with tapered gunmetal finish steel legs and a rich dark grain bamboo top bolster this inspiring piece made for eclectic decors. Whether you prefer the strip-down warehouse look or a more diverse blend of vintage and modern elements, Alacrity is an easy-to-assemble sturdy table that will aptly complement your urban or rustic farmhouse dwelling. This installment of the series is a rectangle dining table that stands ready to enhance your dining experience. Set Includes: One - Alacrity 59" Rectangle Dining Table

## **Additional Information**

| SKU        | SMODC12557                                                                                                                             |
|------------|----------------------------------------------------------------------------------------------------------------------------------------|
| Dimensions | Overall Product Dimensions: 36"L x 59"W x 30.5"H Floor to Underside of Table: 29.5"H Base Dimensions: 36"L x 47"W Leg Dimensions: 47"W |