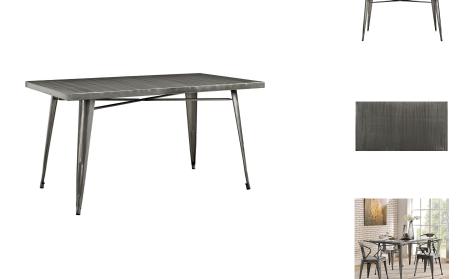

## **Alacrity Rectangle Metal Dining Table**

\$451.00

## Description

Welcome an industrial vibe with the Alacrity Table Series. Streamline decor with tapered gunmetal grey finished steel legs and top bolsters this inspiring piece made for eclectic decors. Whether you prefer the strip-down warehouse look or a more diverse blend of vintage and modern elements, Alacrity is an easy-to-assemble sturdy table that will aptly complement your urban or rustic farmhouse dwelling. This installment of the series is a square dining table that stands ready to enhance your dining experience. Set Includes: One - Alacrity Dining Table

## **Additional Information**

| SKU        | SMODC12556                                                                                                                             |
|------------|----------------------------------------------------------------------------------------------------------------------------------------|
| Dimensions | Overall Product Dimensions: 32"L x 59.5"W x 30"H Floor to Underside of Table: 28"H Base Dimensions: 29.5"L x 54"W Leg Dimensions: 54"W |