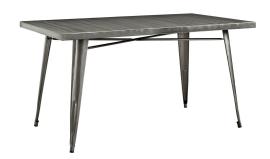

## **Alacrity Rectangle Metal Dining Table**

\$451.00

## Description

Welcome an industrial vibe with the Alacrity Table Series. Streamline decor with tapered gunmetal grey finished steel legs and top bolsters this inspiring piece made for eclectic decors. Whether you prefer the strip-down warehouse look or a more diverse blend of vintage and modern elements, Alacrity is an easy-to-assemble sturdy table that will aptly complement your urban or rustic farmhouse dwelling. This installment of the series is a square dining table that stands ready to enhance your dining experience. Set Includes: One - Alacrity Dining Table

## **Additional Information**

| SKU        | SMODC12556                                                                                                                             |
|------------|----------------------------------------------------------------------------------------------------------------------------------------|
| Dimensions | Overall Product Dimensions: 32"L x 59.5"W x 30"H Floor to Underside of Table: 28"H Base Dimensions: 29.5"L x 54"W Leg Dimensions: 54"W |